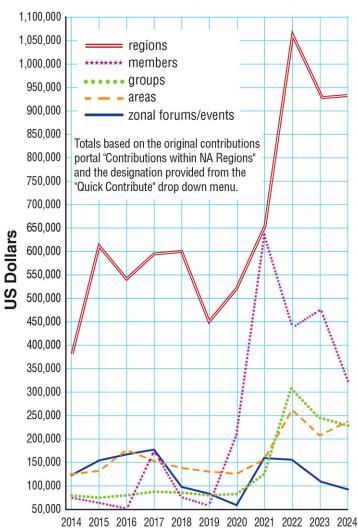

| +                               |
| Southern Zonal Forum (0)<br>Western States Zonal Forum (1) | 20,397.34               | +                               |
| Southern Zonal Forum (0)                                   | 20,397.34<br>82,893.46  | ++                              |

As in-person groups have reopened and areas, regions, and zones have revitalized, more resources are going toward local service delivery and group expenses. So we expected a downturn in contributions. Member contributions continue to support our services at every level, and direct member contributions to NAWS have allowed us to increase direct support of developing NA communities. If you don't have a recurring contribution, please consider making one: <u>na.org/give</u>.

# **Contributions by Donor Type**





#### **INDEPENDENT AUDITOR'S REPORT**

To the World Board of Narcotics Anonymous World Services, Inc.

#### Opinion

We have audited the accompanying consolidated financial statements of Narcotics Anonymous World Services, Inc. (a nonprofit organization) (NAWS), which comprise the consolidated statement of financial position as of June 30, 2024, the related consolidated statements of activities, functional expenses, and cash flows for the year then ended, and the related notes to the consolidated financial statements.

In our opinion, except for the possible effects of the matter described in the Basis for Qualified Opinion section of our report, the consolidated financial statements referred to above present fairly, in all material respects, the financial position of NAWS as of June 3