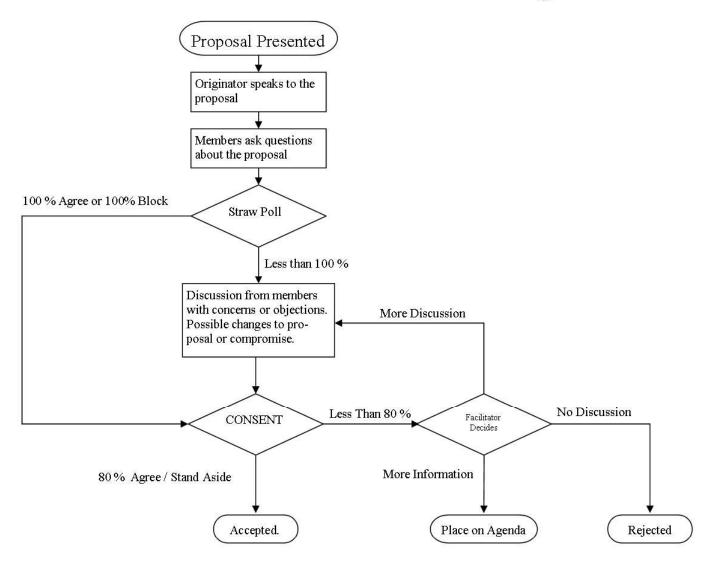

## Consensus Based Decision Making

## FOR DISCUSSION

Green

I have something to say

I have a question or I need clarification on what was just said.

Orange

I can clarify what was just said.

I've heard enough, let's have a consensus or straw poll.

**RED** 

**Stop!** There is a problem with the process.

- Our agreed upon procedures are not being followed.
- The discussion has gone off topic & needs to refocus.
- A member is dominating the discussion.
- A member is being otherwise inconsiderate.
- You'd like to suggest a break

## CONSENSUS OR STRAW POLL

Green

AGREE - I agree with the decision.

Yellow

AGREE with RESERVATIONS . I have concerns, but I can live with it.

Orange

STAND ASIDE - I personally can't do this, but I won't stop others from doing it.

**WHITE** 

SURRENDER - I go with the group conscience.

**RED** 

BLOCK - I cannot support this or allow the group to support this.