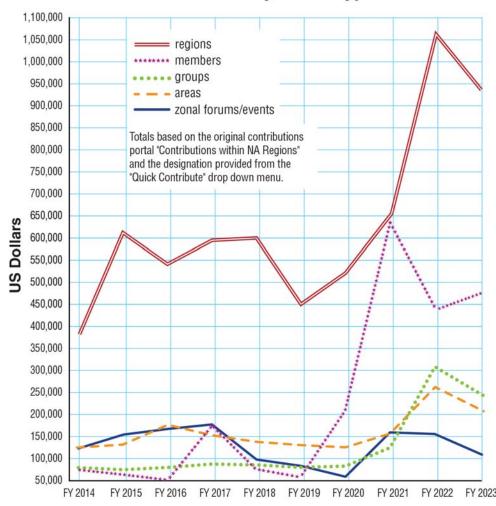

|
| Second Chance Group (0)                | 0.00                  |                                   |                                                           | Idaha Pagian Tatal        | 150.00<br>53 272 34   | +                               |                                                              |                        |                                 |
| Second Chance Group (0)                | 0.00                  | _                                 | wasnington/N                                              | ldaho Region Total:       | <b>33,272.34</b>      | +                               |                                                              |                        |                                 |

### **Contributions by Donor Type**



As in-person groups have reopened and areas, regions, and zones have ramped up activities, more resources are going toward local service delivery and group expenses. So we expected a downturn in contributions this year. And yet, member contributions increased, for which we are very grateful. If you don't have a recurring contribution please consider making one: www.na.org/give.

## Check out our website for resources for groups, members, and service bodies.

### www.na.org/virtual

### Virtual NA Meeting Resources

This page contains links and resources to help addicts meet

#### Find a virtual meeting: https://virtual.na.org/

List or update virtual meeting information here Meeting Attendance Cards in Virtual Meetings

### Virtual Meeting Basics | Farsi | Hungarian | Spanish

Best pract