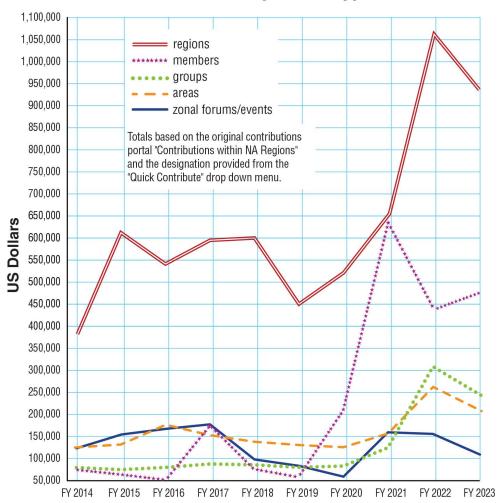

|                                       | Y    | TD ACTUAL  | Y  | TD BUDGET |    | VARIANCE  | VARIANCE% |     | ANNUAL   |
|---------------------------------------|------|------------|----|-----------|----|-----------|-----------|-----|----------|
| OTHER INVENTORY INCOME                |      |            |    |           |    |           |           |     |          |
| MEDALLIONS                            | \$   | 185,876    | \$ | 150,225   | \$ | 35,651    | 24%       | \$  | 150,225  |
| KEY TAGS & CHIPS                      |      | 293,863    |    | 139,349   |    | 154,514   | 111%      |     | 139,349  |
| NON-FIPT INFORMATION BOOKLETS         |      | 2,749      |    | 2,045     |    | 704       | 34%       |     | 2,045    |
| SERVICE MATERIAL                      |      | 54,342     |    | 18,040    |    | 36,302    |           |     | -,       |
| SPECIALTY ITEMS                       |      | 51,234     |    | 38,706    |    | 12,528    | 32%       |     | 38,706   |
| MIRACLES HAPPEN                       |      | 6,207      |    | 4,378     |    | 1,829     | 42%       |     | 4,378    |
| INVENTORY ADJUSTMENT - no budget      |      | (178,649)  |    | -         |    | (178,649) |           |     | -        |
| Subtotal                              | \$   | 415,622    | -  | 352,743   | -  | 62,879    | 18%       |     | 352,743  |
| Total Cost of Goods                   | \$ - | 4,628,027  | \$ | 1,524,078 | \$ | 3,103,948 |           | \$1 | ,524,078 |
| Total Cost of Goods without IRAN      | \$   | 1,978,205  | \$ | 1,405,679 | \$ | 572,525   |           | \$1 | ,405,679 |
| Net Literature Income                 | \$   | 8,946,933  | \$ | 5,915,340 | \$ | 3,031,592 |           | \$8 | ,915,340 |
| Net Literature Income without IRAN    |      |            |    |           |    | 1,909,046 |           |     | ,836,757 |
| FELLOWSHIP CONTRIBUTIONS              |      |            |    |           |    |           |           |     |          |
| Members                               | \$   | 642,042    | \$ | 715,053   | \$ | (73,011)  | -10%      | \$  | 715,053  |
| Groups                                |      | 164,998    |    | 140,286   |    | 24,712    | 18%       |     | 140,286  |
| Areas                                 |      | 187,076    |    | 175,902   |    | 11,173    | 6%        |     | 175,902  |
| Regions                               |      | 847,473    |    | 728,455   |    | 119,018   |           |     | 728,455  |
| Events/Conventions                    |      | 80,736     |    | 94,858    |    | (14,122)  | -15%      |     | 94,858   |
| Unity Day                             |      | -          |    | -         |    | -         |           |     | -        |
| Zonal & Other Forums                  |      | 59,786<br> |    | 84,183    |    | (24,398)  | -29%      |     | 84,183   |
| Total Contributions                   | \$   | 1,982,110  | \$ | 1,938,737 | \$ | 43,373    | 2%        | \$7 | ,938,737 |
| MISCELLANEOUS INCOME                  |      |            |    |           |    |           |           |     |          |
| LICENSED VENDOR PAYMENTS              | \$   | 45,182     | \$ | 30,000    | \$ | 15,182    | 51%       | \$  | 30,000   |
| PPP CREDIT                            |      | 517,150    |    | -         |    | 517,150   |           |     | -        |
| INTEREST                              |      | 9,273      |    | 10,000    |    | (727)     | -7%       |     | 10,000   |
| MISCELLANEOUS                         |      | 10,610     |    | -         |    | 10,610    |           |     | -        |
| INTERBRANCH                           |      | 5,625      |    | -         |    | 5,625     |           |     | -        |
| Total Miscellaneous Income            | \$   | 587,840    |    | 40,000    |    | •         | 1370%     |     | 40,000   |
| OPERATING INCOME                      | \$1  | 1,516,883  | \$ | 7,894,077 | \$ | 3,622,806 | 46%       | \$7 | ,894,077 |
| OPERATING INCOME (Not including IRAN) |      | 0,315,753  |    | 7,815,494 |    |           | 32%       |     | ,815,494 |