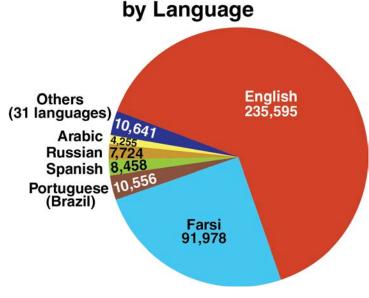

number of staff on the translation team here at NAWS. At the time of publication of this report, IP #1 is available in 57 languages, and there are over 1,300 pieces of translated literature and other materials available. Over the last two years we have made a concerted effort to post translated IPs and booklets online so they are available to members worldwide. This undoubtedly affects sales of these items and reduces NAWS income, but also serves our mission that every addict can experience the NA message in their own language and culture.

We also continue to post audio versions of the Basic Text to stream or download for free on www.na.org/audio as they become available. The book is currently available in Arabic, English, Hebrew, Hungarian, Portuguese (Brazil), Russian, Spanish, and Thai audio versions.