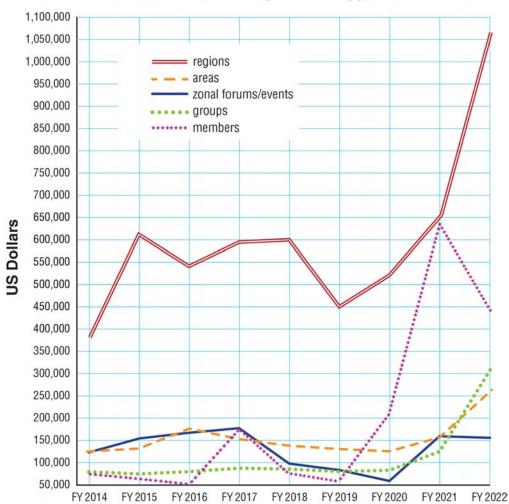

# **Financial Overview**

NAWS finances have reached a stable but delicate position. For over 20 years we have been sounding the alarm about depending on literature sales for income and suggesting that Fellowship contributions are a more stable and sustainable way to support NA World Services. The good news is that member contributions are holding steady at 24% of NAWS operating income again this fiscal year. We want to thank every member who has been a part of this change.

"The good news is that member contributions are holding steady at 24% of NAWS operating income again this fiscal year. We want to thank every member who has been a part of this change."

#### *(continued from page 5)*

The less happy news is that we still have a way to go. We ended the fiscal year with Fellowship contributions of \$2.2 million, which is fantastic, and more than ever before, but still short of where we need to be to support our efforts from member contributions rather than literature sales.