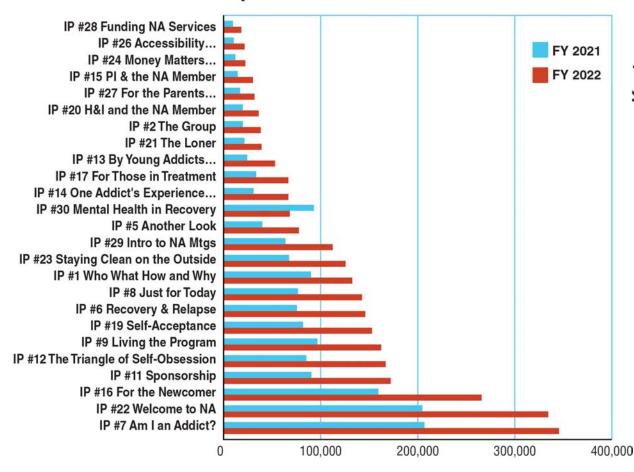

and it has had an effect on literature sales. All literature sales decreased in 2020 and 2021, but the decrease in IPs and booklets was most severe. The overall decrease was 15–25% annually, and income from IPs and booklets decreased 70–84% in those same years. If the trend persists, income will continue to be reduced by more than \$700,000 per year.

Fortunately, Fellowship contributions have offset that income loss. It is our hope that the mission-driven decision to provide free access to IPs and booklets will continue to be supported by the Fellowship.

### Electronic Book Sales 2012–2022



727 non-English downloads

# Income from Other Recovery Literature (IPs and Booklets)





### **Printed Booklets Distributed in FY 2022**



# Informational Pamphlets Distributed in Print FY 2022



# **Keytags & Chips**



The large increase in chip distribution is due to Iran switching from keytags to chips because of supply chain issues.

This section is our primary delivery method of financial information to interested members and outside parties, as required by law to maintain our nonprofit status.

The following financial statements document NAWS' financial position at the end of FY 2022:

- 1. Consolidated Statement of Financial Position (Balance Sheet)
- 2. Consolidated Statement of Activities (Income **Statement)**
- 3. Fellowship Contributions Report
- 4. Independent Auditors' Report



| Narcotics Anonymous World Services Consolidated Statement of Financial Position                                                                                            |