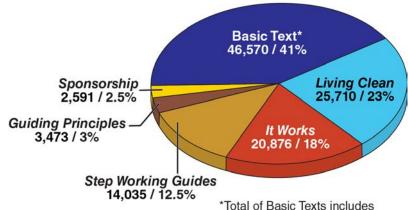

# **Book Distribution since 1983**

| Book (pub date)            | <b>Total distributed</b> | % of total | Average per year |
|----------------------------|--------------------------|------------|------------------|
| Basic Text (1983)          | 12,635,801               | 52.0%      | 323,995          |
| Just for Today (1991)      | 3,515,298                | 14.5%      | 113,253          |
| Step Working Guides (1998) | 3,407,808                | 14.0%      | 141,992          |
| It Works: How & Why (1993) | 3,082,487                | 12.7%      | 106,293          |
| Living Clean (2012)        | 962,487                  | 4.0%       | 96,249           |
| Sponsorship (2004)         | 309,133                  | 1.3%       | 17,174           |
| Guiding Principles (2016)  | 265,063                  | 1.1%       | 44,177           |
| Miracles Happen (1998)     | <u>111,377</u>           | <u>.5%</u> | <u>4,641</u>     |
|                            | 24,289,454               | 100%       | 847,917          |