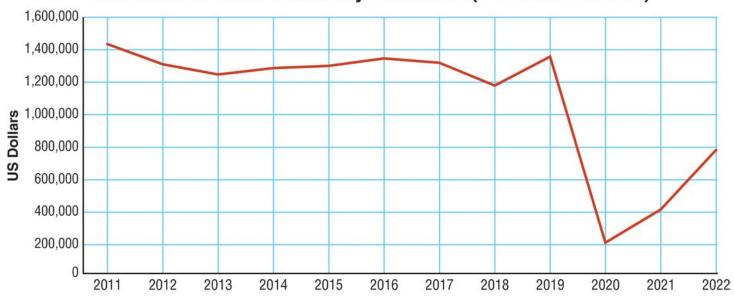

Regular readers of the NAWS Annual Report will recognize this graph of meeting growth trends. It reflects data gathered before the pandemic and ensuing shutdown. Although we don't have new data to share, we can say that change is in the air. Pandemic safety measures drove many of us online and changed how we look at meetings and groups. Stay tuned for important discussions in your NA community, in local service bodies, and at the 2023 World Service Conference.

Member contributions make it possible for us to offset those financial losses.

Providing accurate information about the number of NA meetings worldwide has never been more challenging. What we do know is that some communities have found opportunities for growth in the last three years, while others have not yet returned to the meeting numbers they saw prior to the pandemic. The meeting growth chart represents our best estimate of where we are today, with the understanding that it may be some time before we can offer a more accurate picture.