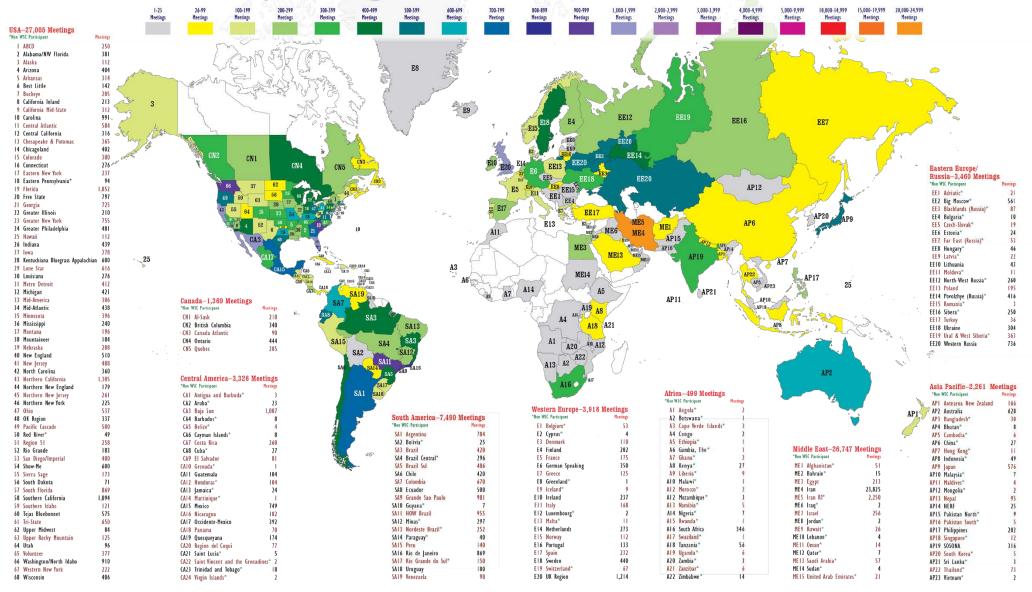

# **Regions Around the World**

**76,075 Weekly Meetings Worldwide** 

Data is based on regional/zonal reports to WSC 2020, as of February 2020, and NAWS database when available. Map not intended to be geographically accurate. For a current map and additional Fellowship development resources, visit <a href="mailto:na.org/?ID=fd-resources">na.org/?ID=fd-resources</a>.