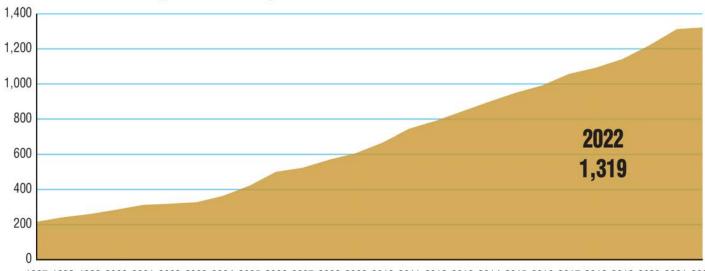

Member contributions make it possible for us to offset those financial losses.

Providing accurate information about the number of NA meetings worldwide has never been more challenging. What we do know is that some communities have found opportunities for growth in the last three years, while others have not yet returned to the meeting numbers they saw prior to the pandemic. The meeting growth chart represents our best estimate of where we are today, with the understanding that it may be some time before we can offer a more accurate picture.

Regular readers of the NAWS Annual Report will recognize this graph of meeting growth trends. It reflects data gathered before the pandemic and ensuing shutdown. Although we don't have new data to share, we can say that change is in the air. Pandemic safety measures drove many of us online and changed how we look at meetings and groups. Stay tuned for important discussions in your NA community, in local service bodies, and at the 2023 World Service Conference.