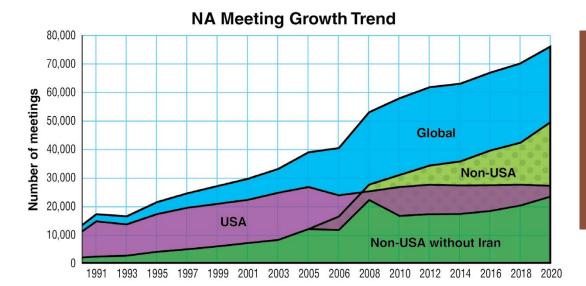

Regular readers of the NAWS Annual Report will recognize this graph of meeting growth trends. It reflects data gathered before the pandemic and ensuing shutdown. Although we don't have new data to share, we can say that change is in the air. Pandemic safety measures drove many of us online and changed how we look at meetings and groups. Stay tuned for important discussions in your NA community, in local service bodies, and at the 2023 World Service Conference.

Member contributions make it possible for us to offset those financial losses.

Providing accurate information about the number of NA meetings worldwide has never been more challenging. What we do know is that some communities have found opportunities for growth in the last three years, while others have not yet returned to the meeting numbers they saw prior to the pandemic. The meeting growth chart represents our best estimate of where we are today, with the understanding that it may be some time before we can offer a more accurate picture.