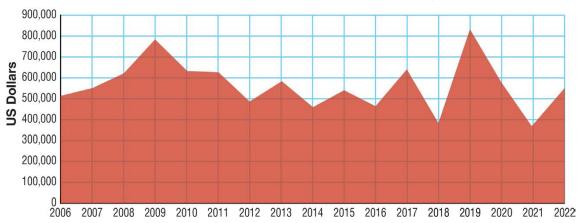

#### Cost to NAWS for Free & Subsidized Literature, 2006–2022

We support NA communities in need and incarcerated members by providing free or subsidized NA literature. NAWS spends more than half a million US dollars a year to supply literature for free or at reduced prices. Despite the financial challenges of the 2022 fiscal year, sending literature to those in need continues to be a priority.