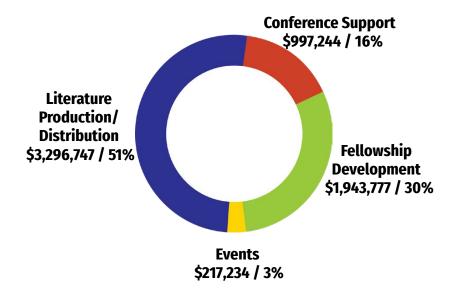

# **Actual Expenses for FY 2022**

Table 1: Annual WSC & Fellowship Development Expenses and Total Weekly Meetings Worldwide

| Fiscal Year                                                                         | 2018        | 2018<br>w/out<br>Iran | 2019      | 2019<br>w/out<br>Iran | 2020      | 2020<br>w/out Iran   | 2021                     | 2021<br>w/out Iran                               | 2022        | 2022<br>w/out Iran |
|-------------------------------------------------------------------------------------|-------------|-----------------------|-----------|-----------------------|-----------|----------------------|--------------------------|--------------------------------------------------|-------------|--------------------|
| Number of meetings (worldwide approx.)                                              | 70,065      | 48,091                | 70,065    | 48,091                | 76,075    | 50,000               | 76,075                   | 50,000                                           | 76,075      | 50,000             |
| Total contributions received from meetings worldwide                                | \$1,000,300 | \$1,000,300           | \$805,208 | \$805,208             | \$999,209 | \$999,209            | \$1,731,015              | \$1,731,015                                      | \$2,224,917 | \$2,224,917        |
| Annual contributions received per meeting worldwide                                 | \$14.28     | \$20.80               | \$11.49   | \$16.74               | \$13.13   | \$19.98              | \$22.75                  | \$34.62                                          | \$29.25     | \$44.50            |
| Cost to fund Fellowship services (WSC support and Fellowship development)           | \$5,30      | 9,403                 | \$5,10    | 8,158                 |           | fund 70%<br>services | limited ser<br>emergency | and 70% of<br>rvices given<br>budget and<br>offs | \$2,94      | ı1,021             |
| developmenty                                                                        |             |                       |           |                       | \$3,85    | 58,948               | \$1,82                   | 27,480                                           |             |                    |
| Dollars needed<br>annually per meeting<br>worldwide to cover<br>Fellowship services | \$75.78     | \$110.40              | \$72.91   | \$106.22              | \$50.73   | \$77.18              | \$24.02                  | \$36.55                                          | \$38.66     | \$58.82            |
| Percentage of expenses<br>currently covered by<br>Fellowship<br>contributions       | 19%         | 19%                   | 16%       | 16%                   | 26%       | 26%                  | 95%                      | 95%                                              | 76%         | 76%                |