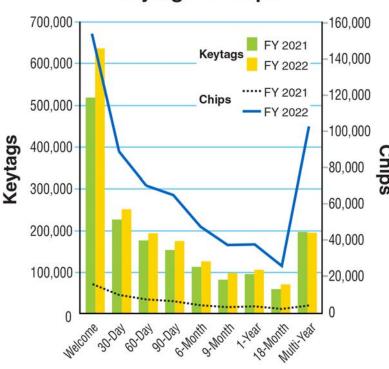

# **Keytags & Chips**

The large increase in chip distribution is due to Iran switching from keytags to chips because of supply chain issues.

This section is our primary delivery method of financial information to interested members and outside parties, as required by law to maintain our nonprofit status.