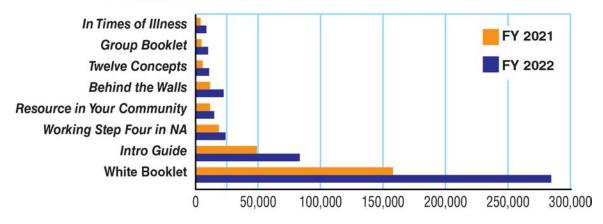

service that our members seem to embrace and appreciate, and it has had an effect on literature sales. All literature sales decreased in 2020 and 2021, but the decrease in IPs and booklets was most severe. The overall decrease was 15–25% annually, and income from IPs and booklets decreased 70–84% in those same years. If the trend persists, income will continue to be reduced by more than \$700,000 per year.

Fortunately, Fellowship contributions have offset that income loss. It is our hope that the mission-driven decision to provide free access to IPs and booklets will continue to be supported by the Fellowship.

### Electronic Book Sales 2012–2022



727 non-English downloads

# Income from Other Recovery Literature (IPs and Booklets)





### **Printed Booklets Distributed in FY 2022**



# Informational Pamphlets Distributed in Print FY 2022



# **Keytags & Chips**



The large increase in chip distribution is due to Iran switching from keytags to chips because of supply chain issues.

This section is our primary delivery method of financial information to interested members and outside parties, as required by law to maintain our nonprofit status.

The following financial statements document NAWS' financial position at the end of FY 2022:

- 1. Consolidated Statement of Financial Position (Balance Sheet)
- 2. Consolidated Statement of Activities (Income **Statement)**
- 3. Fellowship Contributions Report
- 4. Independent Auditors' Report



| Narcotics Anonymous World Services Consolidated Statement of Financial Position