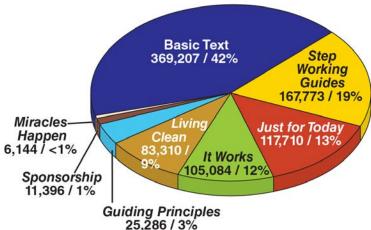

# **Book Distribution since 1983**

| Book (pub date)            | <b>Total distributed</b> | % of total | Average per year |
|----------------------------|--------------------------|------------|------------------|
| Basic Text (1983)          | 12,635,801               | 52.0%      | 323,995          |
| Just for Today (1991)      | 3,515,298                | 14.5%      | 113,253          |
| Step Working Guides (1998) | 3,407,808                | 14.0%      | 141,992          |
| It Works: How & Why (1993) | 3,082,487                | 12.7%      | 106,293          |
| Living Clean (2012)        | 962,487                  | 4.0%       | 96,249           |
| Sponsorship (2004)         | 309,133                  | 1.3%       | 17,174           |
| Guiding Principles (2016)  | 265,063                  | 1.1%       | 44,177           |
| Miracles Happen (1998)     | <u>111,377</u>           | <u>.5%</u> | <u>4,641</u>     |
|                            | 24,289,454               | 100%       | 847,917          |

### FY 2022 Book Distribution

FY 2022 Basic Text Distributed

The Basic Text still accounts for the "lion's share" of our book distribution.

Although NA World Services has posted IPs and booklets for free access on na.org since 2005, many NA members first became aware of this service in 2020, when in-person meetings around the world closed down. At the onset of the pandemic, NA World Services made a concerted effort to post all translated IPs and booklets as well. This is in addition to audio versions of the Basic Text, as they become available.