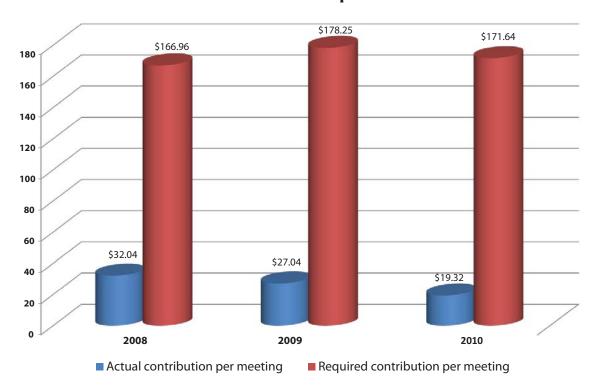

tings in US and Canada (approx.)                             | 26,779      | 26,779      | 27,883      |
| Contributions received from US and Canada                                 | \$857,866   | \$724,200   | \$537,819   |
| Contributions received per US and Canada meeting                          | \$32.04     | \$27.04     | \$19.32     |
| Cost to fund fellowship services (WSC support and fellowship development) | \$4,470,902 | \$4,773,473 | \$4,777,373 |
| Dollars needed per US/Canada meeting to cover fellowship services         | \$166.96    | \$178.25    | \$171.64    |
| Percentage of expenses currently covered by US/Canada contributions       | 19.2%       | 15.2%       | 11.3%       |

# Cost of Funding Services through Contributions per US & Canada Meetings Actual vs. Require



# **Regional Contributions**

|              | 1                             | Jul 09/Jun 10<br>Number of Contributions | Jul 09/Jun 10<br>YTD Contributions | Jul 08/Jun 09<br>Contributions |
|--------------|-------------------------------|------------------------------------------|------------------------------------|--------------------------------|
| ABCD Regi    | ion                           |                                          |                                    |                                |
| 3981601      | ABCD REGION                   | 8                                        | 916.15                             | 2,019.95                       |
| 3981201      | ADDICTS HELPING ADDICTS       | 0                                        | 0.00