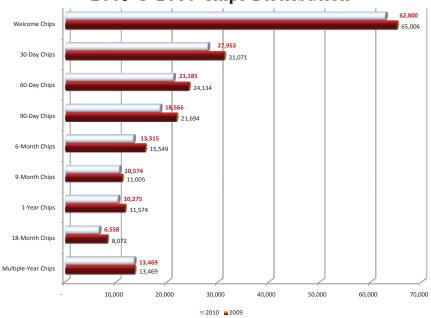

# Chips and Keytags

For this fiscal year, there were decreases in the distribution numbers of all of our chips, with the exception of the multiple-year chip, which surprisingly came in at exactly the same count as last year's distribution numbers. As for keytags, we saw small increases in the distribution of both welcome and multiple-year keytags and declines in all other denominations.

2009 & 2010 Keytags Distribution

2009 & 2010 Chips Distribution