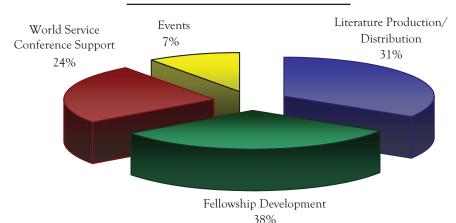

# Percentage of Expense for 2009–2010 (excluding specifics for WCNA 33)

Under each set of expenses, we include costs for accounting, personnel, overhead, and technology. These are expenses that cannot be attributed directly to any of the specific areas of activity. They are budgeted and allocated (distributed) according to a calculated fixed percentage across the four activity areas listed above. The allocated percentage is based on three factors: the number of