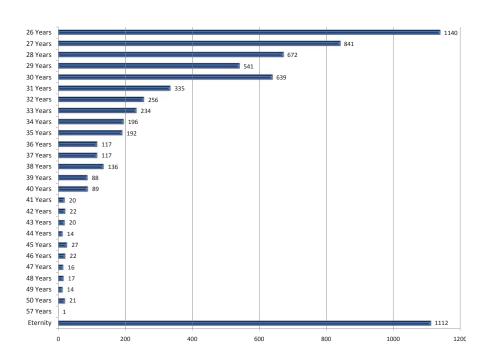

## Medallions

Overall, medallion distribution has had a slight decline this fiscal year, but the changes in the numbers for the various denominations have been mixed. Of the 50-plus denominations we distributed this year, 20 medallions showed minor increases in distribution. The largest increases, by percentage, were all in the years 20 and up. As the chart indicates, we also distributed a single 57-year medallion.

2009 - 2010 Medallions Distribution