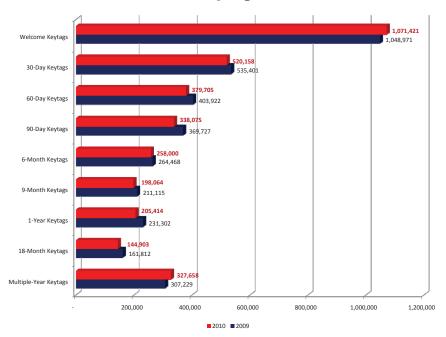

# Chips and Keytags

For this fiscal year, there were decreases in the distribution numbers of all of our chips, with the exception of the multiple-year chip, which surprisingly came in at exactly the same count as last year's distribution numbers. As for keytags, we saw small increases in the distribution of both welcome and multiple-year keytags and declines in all other denominations.