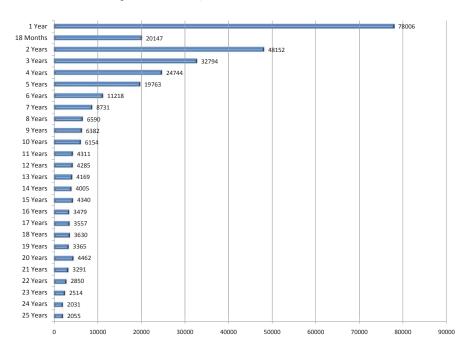

## Medallions

Overall, medallion distribution has had a slight decline this fiscal year, but the changes in the numbers for the various denominations have been mixed. Of the 50-plus denominations we distributed this year, 20 medallions showed minor increases in distribution. The largest increases, by percentage, were all in the years 20 and up. As the chart indicates, we also distributed a single 57-year medallion.

2009 - 2010 Medallions Distribution