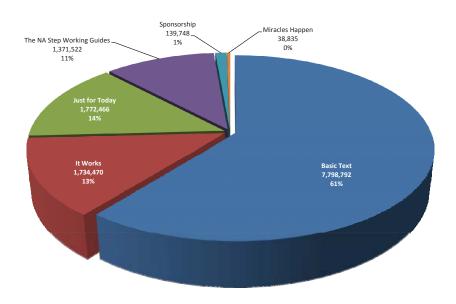

# Books

In every annual report, we provide a series of charts to illustrate the distribution levels for various literature items, usually as compared to the previous year's figures. One of the more noticeable trends this year—not just for books, but for all of our literature items—has been the continuing decline in our distribution numbers. In the 2008–2009 fiscal year, we distributed well over one million books total, but over the course of this fiscal year that number fell by almost 4 percent. As the chart for this year's book distribution indicates, we saw a decline in distribution for three of our books, a slight increase for two others, and finally a dramatic increase in the distribution of one book, Miracles Happen, due to publication in Farsi this year for the first time. Just for Today and The NA Step Working Guides were the only two books showing slight increases this year, and as a result their respective portions of the all-time book distribution chart have grown ever so slightly. We distributed roughly 1,400 copies of the Swedish Just for Today this year, its first year in publication.

2009 – 2010 Books Distribution

The single largest decrease this year was in the number of Basic Texts distributed, as we distributed over 50,000 fewer copies this year than last. While the large shipment of Fifth Edition Basic Texts to South Africa last year may have inflated that number some, there are some factors that figure into this year's number that are also worth mentioning. First, we have added both Hindi and Arabic to our Basic Text inventory this year, meaning that the numbers have decreased in spite of the

addition of two new translated versions. Second, this year's number takes into account a quantity of books that were distributed in Brazil during the previous fiscal year. This is due to the fact that during the 2008–2009 fiscal year, we experienced difficulties getting distribution counts before closing our financials for that fiscal year.