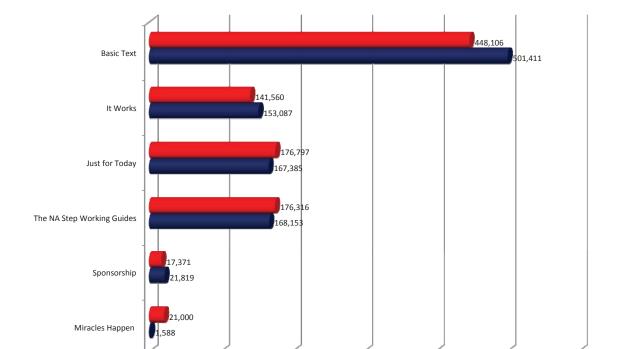

# Books

In every annual report, we provide a series of charts to illustrate the distribution levels for various literature items, usually as compared to the previous year's figures. One of the more noticeable trends this year—not just for books, but for all of our literature items—has been the continuing decline in our distribution numbers. In the 2008–2009 fiscal year, we distributed well over one million books total, but over the course of this fiscal year that number fell by almost 4 percent. As the chart for this year's book distribution indicates, we saw a decline in distribution for three of our books, a slight increase for two others, and finally a dramatic increase in the distribution of one book, Miracles Happen, due to publication in Farsi this year for the first time. Just for Today and The NA Step Working Guides were the only two books showing slight increases this year, and as a result their respective portions of the all-time book distribution chart have grown ever so slightly. We distributed roughly 1,400 copies of the Swedish Just for Today this year, its first year in publication.

2009 – 2010 Books Distribution

The single largest decrease this year was in the number of Basic Texts distributed, as we distributed over 50,000 fewer copies this year than last. While the large shipment of Fifth Edition Basic Texts to South Africa last year may have inflated that number some, there are some factors that figure into this year's number that are also worth mentioning. First, we have added both Hindi and Arabic to our Basic Text inventory this year, meaning that the numbers have decreased in spite of the

addition of two new translated versions. Second, this year's number takes into account a quantity of books that were distributed in Brazil during the previous fiscal year. This is due to the fact that during the 2008–2009 fiscal year, we experienced difficulties getting distribution counts before closing our financials for that fiscal year.