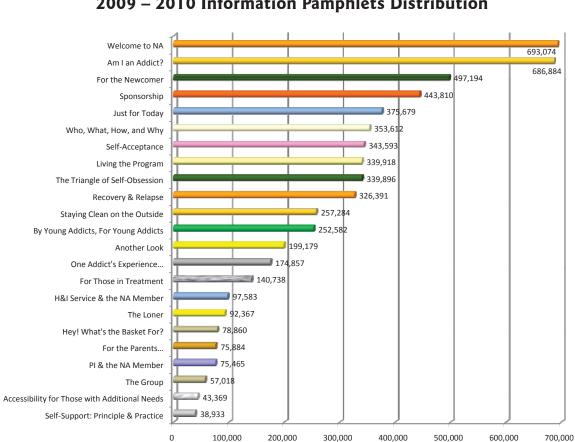

## Informational Pamphlets

The story with IP distribution this year is much like that of all our other products, as there have been decreases across the board, with just a couple exceptions. The two IPs that showed an increase in distribution this year were IP #19, Self-Acceptance, and IP #9, Living the Program, which showed 2 percent and 5 percent increases, respectively. As far as other decreases are concerned, the two youth IPs that were newly introduced in the previous fiscal year showed an expected leveling off of distribution, and the two existing self-support pamphlets both showed declines in their already low numbers. The two new self-support pamphlets, Money Matters: Self-Support in NA and Funding NA Services, were approved at the conference, and they were made available for distribution at the beginning of the 2010-2011 fiscal year.