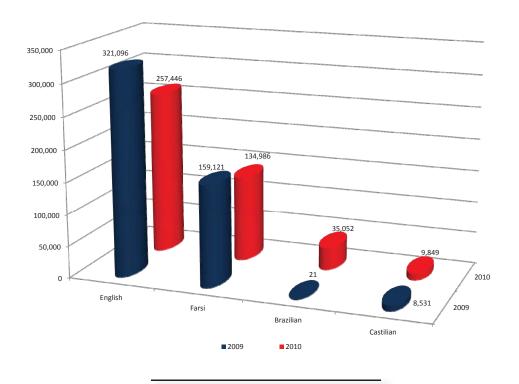

2009 – 2010 Books Distribution

The single largest decrease this year was in the number of Basic Texts distributed, as we distributed over 50,000 fewer copies this year than last. While the large shipment of Fifth Edition Basic Texts to South Africa last year may have inflated that number some, there are some factors that figure into this year's number that are also worth mentioning. First, we have added both Hindi and Arabic to our Basic Text inventory this year, meaning that the numbers have decreased in spite of the

■2010 ■2009

300,000

400,000

500,000

600,000

200,000

0

100,000

addition of two new translated versions. Second, this year's number takes into account a quantity of books that were distributed in Brazil during the previous fiscal year. This is due to the fact that during the 2008–2009 fiscal year, we experienced difficulties getting distribution counts before closing our financials for that fiscal year.