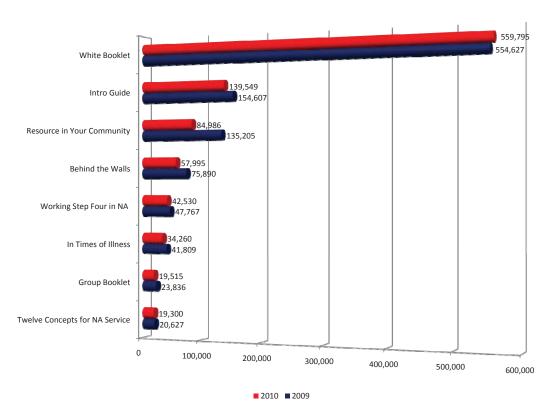

## **Booklets**

As the booklet distribution chart illustrates, our distribution counts for all booklets other than the White Booklet have shown a decrease in the past fiscal year, some more than others. Distribution for the White Booklet showed a modest 1 percent increase, while all of the other booklets dropped by at least 5 percent. The most dramatic decrease was in NA: A Resource in Your Community, whose numbers were unusually high in the previous year due to a 20,000-unit order by the United Kingdom Service Office for distribution among government officials. In Times of Illness distribution decreased by nearly 20 percent, perhaps in part due to anticipation of the WSC 2010 decision about the proposed revisions to that piece. The newly revised In Times of Illness was approved at the conference and went into distribution after the close of the 2009–2010 fiscal year.