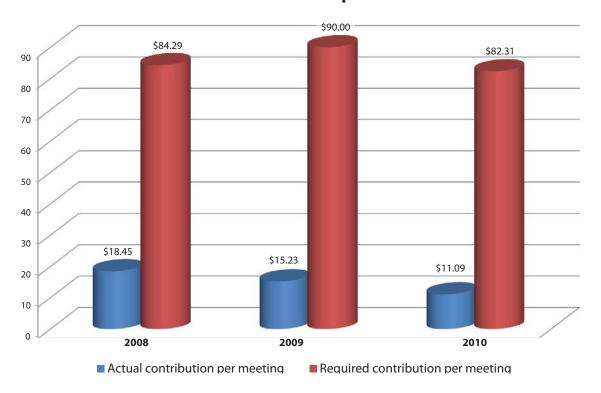

upport our spiritual aims, we rely heavily on the contributions of NA members who have found freedom from active addiction and are now living productive, responsible lives. One of our most important tasks at NA World Services is to reach addicts in places where NA does not yet exist. However, the more successful we are in this effort, the more demand we create for additional services and support in places that are difficult and costly to reach. Our greatest successes have brought us our biggest challenges, but the principles of our program remind us that those of us who can give more must do so, in order that addicts in other parts of the world might have the chance to hear our message of recovery.

# Cost of Funding Services through Contributions per Worldwide Meeting Actual vs. Require



# Annual WSC & Fellowship Development Expenses and Total Weekly Meetings Worldwide

| Year                                                                      | 2007–2008   | 2008–2009   | 2009–2010   |
|---------------------------------------------------------------------------|-------------|-------------|-------------|
| Number of meetings worldwide (approx.)                                    | 53,038      | 53,038      | 58,039      |
| Total contributions received from meetings worldwide                      | \$978,673   | \$807,711   | \$643,745   |
| Contributions received per meeting worldwide                              | \$18.45     | \$15.23     | \$11.09     |
| Cost to fund fellowship services (WSC support and fellowship development) | \$4,470,902 | \$4,773,473 | \$4,777,