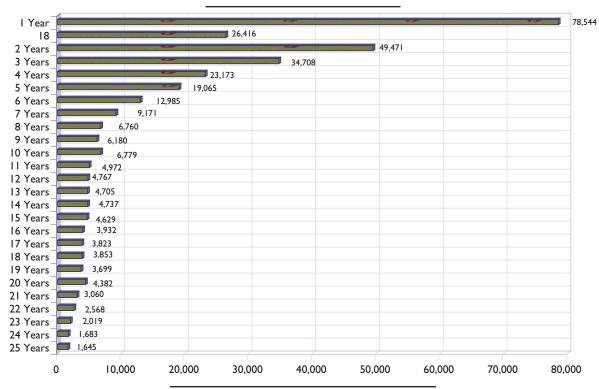

# Two-Year Medallions Distribution Chatsworth/Iran Comparison

Looking at the two-year comparison of medallions distributed in Iran and Chatsworth is rather enlightening. Last year, distribution numbers for one- and two-year medallions, as well as the 18-month medallion, were slightly ahead of Chatsworth distribution. This year, while numbers for one through five years and 18 months were either the same or less than last year in Chatsworth distribution, numbers for all six medallions were up in Iran. However, prior to this year, Iran did not distribute medallions for 20 years or over, and only this year sold about a dozen 20-year medallions. Distribution counts for all medallions ten years and over were down slightly this year, with the exception of the eternity medallion, which was up by 40.

# 2008-2009 Medallions Distribution 18 Months and 1-25 Years

2008-2009 Medallions Distribution 26-50 Years & Eternity