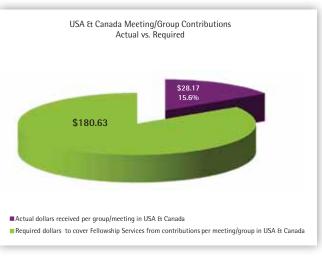

Finally, the **fellowship contributions report** is a report on the contributions received by NA World Services throughout the fiscal year from the NA Fellowship, broken down by region and/or country.