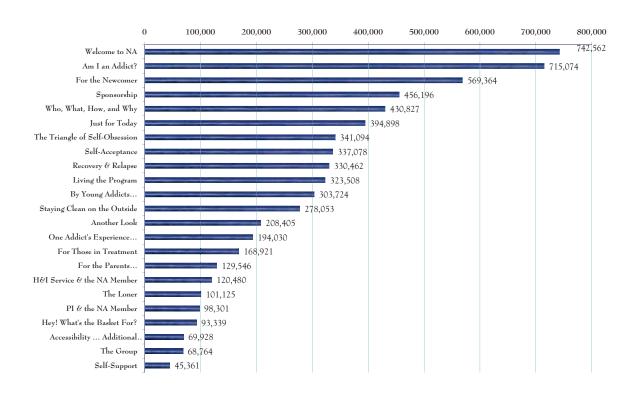

# 2008-2009 Informational Pamphlets Distribution

Numbers for distribution of informational pamphlets this year were mixed, with a few IPs staying at the same, while about half declined and half increased. This year's numbers reflect the distribution of the replacement for IP #13, By Young Addicts, For Young Addicts, as well as the newly published IP #27, For the Parents or Guardians of Young People in NA, both of which were also available in French and Spanish. Their distribution showed an increase of more than 77,000 copies over last year's counts for the previous version, while the debut year for IP #27 reached nearly 130,000 copies total. Other notable changes were the 109,000 drop in distribution for IP #22, Welcome to NA, and the 60,000 increase for IP #1, Who, What, How, and Why.