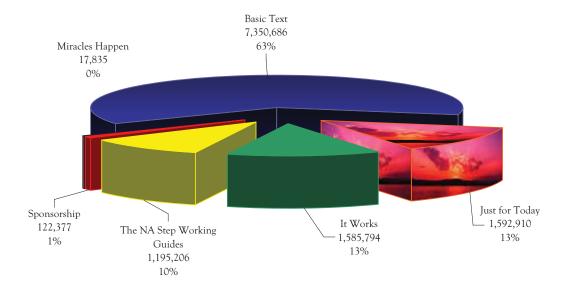

## 2008-2009 Books Distribution

Distribution numbers declined this year for all books, except for the Basic Text and *The NA Step Working Guides*. The Basic Text remains, of course, the most widely circulated of all NA books, holding strong at over 6.8 million copies since its initial publication in 1983. *Just for Today* and *It Works: How and Why* remain neck-and-neck for second position, each with just under 1.6 million copies distributed and representing 13% of all-time book distribution. *The NA Step Working Guides* is closing in, representing 10% of all-time distribution this year, up from 9% last year. Sponsorship and *Miracles Happen* remain in the final positions, together making up for less than 2% of distribution

#### 1983-2009 Books Distribution