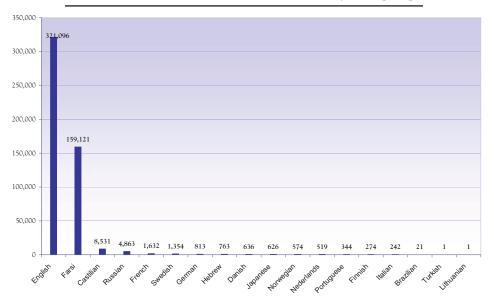

## 2008-2009 Basic Text Distribution by Language

The release of the newly-approved Sixth Edition Basic Text into distribution early in the fiscal year has made this an interesting fiscal year in a number of ways. For starters, in preparation for its release, we made an effort to deplete any remaining stock of Fifth Edition Basic Texts, in part by sending free shipments of books to some of the facilities that requested materials during that time period. We sent a substantial portion of our remaining Fifth Edition stock to South Africa, where it is being used for distribution to addicts who are incarcerated.

The final number for our Basic Text sales for the year, then, includes both the numbers of Fifth Edition texts shipped free and the 20,000 commemorative editions sold. Without the free distribution of remaining Fifth Edition texts and the introduction of the commemorative edition, total distribution of the English-version Basic Text for this fiscal year would have been the same or smaller than last year's distribution. However, with these two factors included, the total distribution of the Basic Text for the fiscal year climbed to 321,096. Total Basic Text distribution, in all versions and all languages, was over half a million copies this year, an increase of just more than 14,000 copies over last fiscal year.