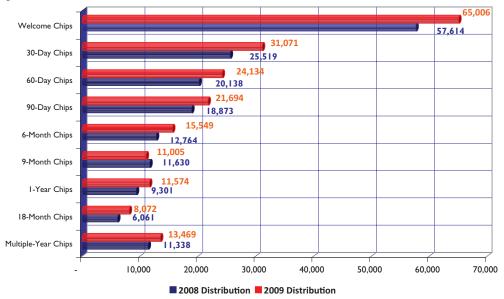

# 2008-2009 Chip Distribution

Chips, which are not distributed from WSO-Iran, have gone up in distribution almost completely across the board this fiscal year. The only drop was a slight reduction in the number of ninemonth chips.