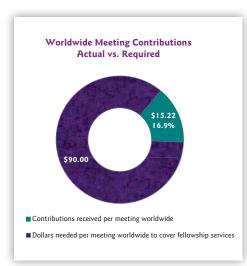

his gap, but with the economic downturn this trend has not been sustained.

### Annual WSC & Fellowship Development Expenses and Total Worldwide Meetings

| Number of meetings worldwide (approx.)                                    | 53,038      |
|---------------------------------------------------------------------------|-------------|
| Contributions received per meeting worldwide                              | \$807,711   |
| Contributions received per meeting worldwide                              | \$15.22     |
| Cost to fund Fellowship Services (WSC support and Fellowship Development) | \$4,773,473 |
| Dollars needed per meeting worldwide to cover Fellowship Services         | \$90.00     |
| Percentage of Expenses currently covered by fellowship contributions      | 16.9%       |



Although we receive contributions from all over the world, the largest portion of those contributions comes from within the US and Canada. Many of the oldest and most well-established NA communities exist in the US and Canada, while communities outside of North America are still developing or may exist in places where the economic reality is such that we do not expect that they will be able to contribute financially in the foreseeable future. In light of these facts, we also generated the same data looking only at how much each individual group or meeting in the US and Canada would need to contribute in order to fully fund the services provided directly to the fellowship by NAWS each year.

# Annual WSC & Fellowship Development Expenses and Total US/Canada Meetings

| Number of meetings