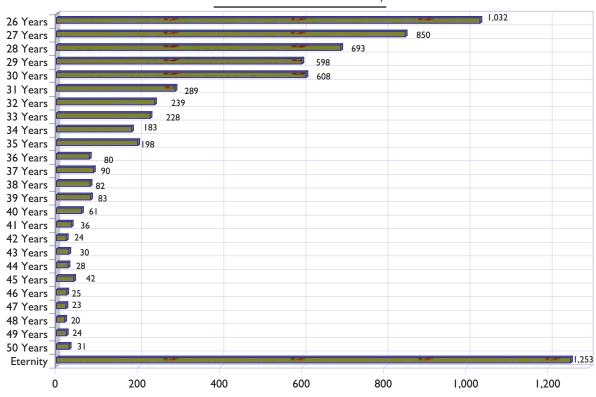

# Two-Year Medallions Distribution Chatsworth/Iran Comparison

Looking at the two-year comparison of medallions distributed in Iran and Chatsworth is rather enlightening. Last year, distribution numbers for one- and two-year medallions, as well as the 18-month medallion, were slightly ahead of Chatsworth distribution. This year, while numbers for one through five years and 18 months were either the same or less than last year in Chatsworth distribution, numbers for all six medallions were up in Iran. However, prior to this year, Iran did not distribute medallions for 20 years or over, and only this year sold about a dozen 20-year medallions. Distribution counts for all medallions ten years and over were down slightly this year, with the exception of the eternity medallion, which was up by 40.

# 2008-2009 Medallions Distribution 18 Months and 1-25 Years

2008-2009 Medallions Distribution 26-50 Years & Eternity