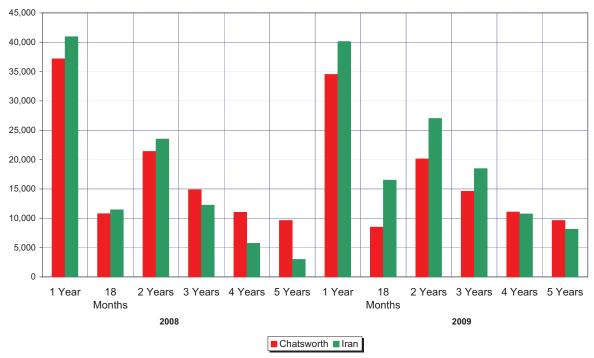

# Two-Year Medallions Distribution Chatsworth/Iran Comparison

Looking at the two-year comparison of medallions distributed in Iran and Chatsworth is rather enlightening. Last year, distribution numbers for one- and two-year medallions, as well as the 18-month medallion, were slightly ahead of Chatsworth distribution. This year, while numbers for one through five years and 18 months were either the same or less than last year in Chatsworth distribution, numbers for all six medallions were up in Iran. However, prior to this year, Iran did not distribute medallions for 20 years or over, and only this year sold about a dozen 20-year medallions. Distribution counts for all medallions ten years and over were down slightly this year, with the exception of the eternity medallion, which was up by 40.