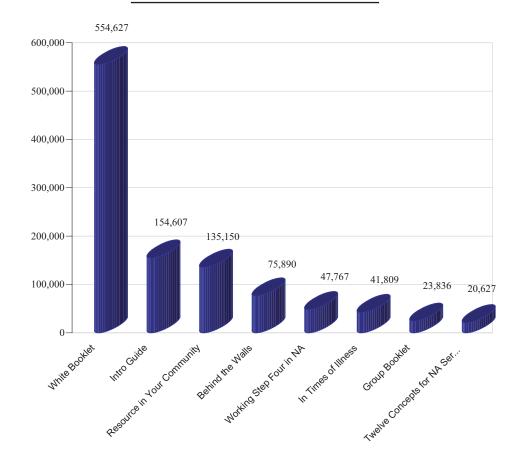

# 2008-2009 Booklets Distribution

Once again, distribution for most booklets was down this year, with the exceptions of *Working Step Four* in NA and NA: A Resource in Your Community. In the case of *Working Step Four*, the distribution this fiscal year was up by about 1,400 copies, or roughly 3% over last year. For NA: A Resource in Your Community, on the other hand, distribution was up by nearly 43,000 copies, or over 45% of last year's distribution. This was due in part to sales out of WSO-Europe, which included an order of 20,000 copies ordered by the UKSO.