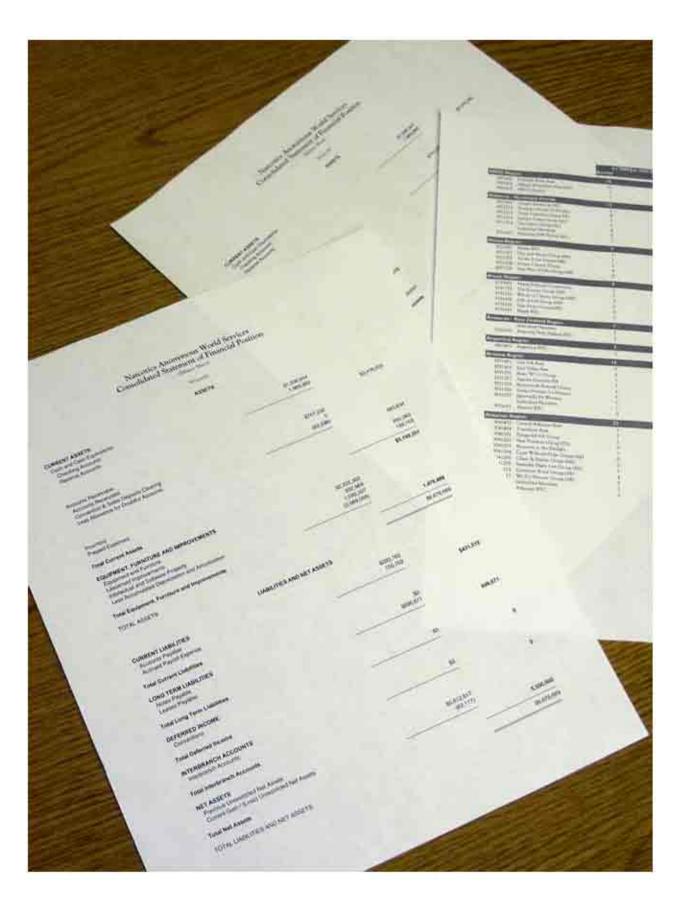

The consolidated statement of financial position (SoFP) and consolidated statement of activities (SoA), also known as the "balance sheet" and "income statement," respectively, provide a report on the financial activity of NA World Services during the fiscal year. The SoFP, or balance sheet, gives a simple breakdown of the current assets and liabilities of NAWS in financial terms. The SoA, or income statement, provides a breakdown of the total income and expense for all branches of NAWS compared to the budget adopted at WSC 2008 and is broken down into the following categories:

# Narcotics Anonymous World Services Consolidated Statement of Financial Position

Balance Sheet - For the Twelve Months Ending 30 June 2009

#### **ASSETS**

| AGOLIG                                         |             |             |
|------------------------------------------------|-------------|-------------|
| CURRENT ASSETS                                 |             |             |
| Cash and Cash Equivalents                      |             |             |
| Checking Accounts                              | \$1,192,774 |             |
| Reserve Accounts                               | 1,211,163   |             |
|                                                |             | \$2,403,936 |
| Accounts Receivable                            |             |             |
| Accounts Receivable                            | \$922,799   |             |
| Convention & Sales Deposits Clearing           | 48,265      |             |
| Less Allowance for Doubtful Accounts           | (78,820)    |             |
|                                                |             | 892,244     |
| Inventory                                      |             | 1,217,895   |
| Prepaid Expenses                               |             | 553,734     |
| Total Current Assets                           | _           | \$5,067,809 |
| EQUIPMENT, FURNITURE AND IMPROVEMENTS          |             |             |
| Equipment and Furniture                        | \$2,503,759 |             |
| Leasehold Improvements                         | 868,428     |             |
| Intellectual and Software Property             | 1,460,106   |             |
| Less Accumulated Depreciation and Amortization | (3,749,882) |             |
| Total Equipment, Furniture and Improvements    |             | 1,082,411   |
| TOTAL ASSETS                                   | _           | \$6,150,220 |
| LIABILITIES & NET ASSETS                       | =           |             |
| CURRENT LIABILITIES                            |             |             |
| Accounts Payable                               | \$416,738   |             |
| Accrued Payroll Expense                        | 224,675     |             |
| Total Current Liabilities                      | 221,013     | \$641,413   |
| LONG TERM LIABILITIES                          |             | ψ0+1,+15    |
| Notes Payable                                  | \$0         |             |
| Leases Payable                                 | \$580,549   |             |
| Total Long Term Liabilities                    | Ψ,500,547   | 580,549     |
| DEFERRED INCOME                                |             | 300,317     |
| Conventions                                    | \$517,787   |             |
| Total Deferred Income                          | Ψ311,101    | 517,787     |
| INTERBRANCH ACCOUNTS                           |             | 311,101     |
| Interbranch Accounts                           | \$0         |             |
| Total Interbranch Accounts                     |             | 0           |
| NET ASSETS                                     |             |             |
| Previous Unrestricted Net Assets               | \$4,654,760 |             |
| Current Gain / (Loss) Unrestricted Net Assets  | (244,289)   |             |
| Total Net Assets                               | (= ; ;,==>) | 4,410,471   |
|                                                | _           |             |
| TOTAL LIABILITIES & NET ASSETS                 | =           | \$6,150,220 |
|                                                |             |             |