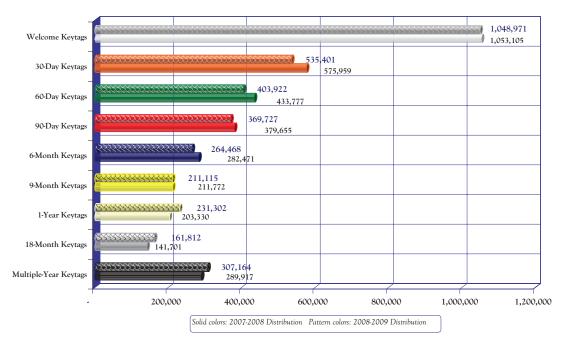

## 2008-2009 Keytag Distribution

Worldwide keytag distribution numbers were down, with the exception of one-year, 18-month, and multiple-year keytags. At WSO-Iran, distribution numbers for all keytags were up, in some cases significantly, over last year's distribution. However, these increases were not enough to counteract the reduced numbers elsewhere, hence the overall declines.