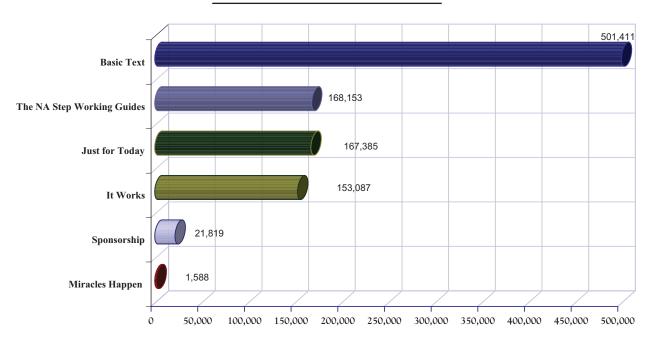

## 2008-2009 Books Distribution

Distribution numbers declined this year for all books, except for the Basic Text and *The NA Step Working Guides*. The Basic Text remains, of course, the most widely circulated of all NA books, holding strong at over 6.8 million copies since its initial publication in 1983. *Just for Today* and *It Works: How and Why* remain neck-and-neck for second position, each with just under 1.6 million copies distributed and representing 13% of all-time book distribution. *The NA Step Working Guides* is closing in, representing 10% of all-time distribution this year, up from 9% last year. Sponsorship and *Miracles Happen* remain in the final positions, together making up for less than 2% of distribution