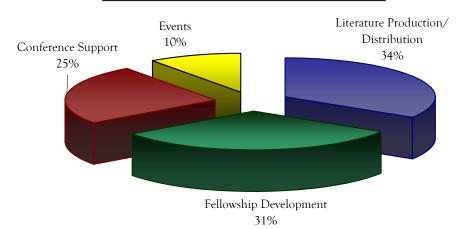

# Percentage of Expense for 2008-2009

Under each set of expenses, we include costs for accounting, personnel, overhead, and technology. These are expenses that cannot be attributed directly to any of the specific areas of activity. They are budgeted and allocated (distributed) according to a calculated fixed percentage across the four activity areas listed above. The allocated percentage is based on three factors: the number of personnel devoted to the activity, the approximate number of labor