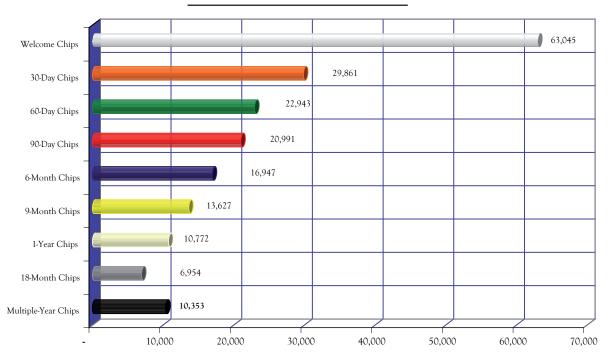

# **Unit Distribution Trends**

Information Pamphlet Distribution 2005-2006



The distribution of IPs also demonstrates the impressive growth of NA in Iran. IP dispersal in Iran makes up for 26% worldwide, and worldwide distribution this year grew 30%. In Iran, only one of twenty-one IPs showed a decrease this year. Without Iran, total IP distribution shrank by nearly 4%, with eleven IPs showing a decrease. It's not difficult to imagine a time when distribution in Iran will account for more than half of the total worldwide distribution.





# **Unit Distribution Trends**

Medallion Distribution 2005-2006 18 Months & 1–25 Years



# **Unit Distribution Trends**

Medallion Distribution 2005-2006 26–50 Years & Eternity





# **Unit Distribution Trends**

Chip Distribution 2005-2006



# **Unit Distribution Trends**





#### Narcotics Anonymous World Services Consolidated Statement of Financial Position

(Balance Sheet)

30 June 2006

| Cash and Cash Equivalents<br>Checking Accounts               | \$1,506,044             |                  |
|--------------------------------------------------------------|-------------------------|------------------|
| Reserve Accounts                                             | 1,969,982               |                  |
|                                                              |                         | \$3,476,02       |
| Accounts Receivable<br>Accounts Receivable                   | \$747,232               |                  |
| Convention & Sales Deposits Clearing                         | 0                       |