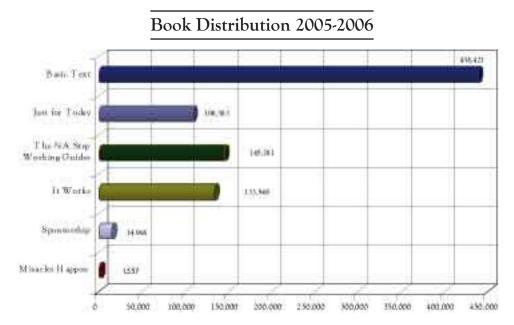

# **Unit Distribution Trends**

Booklet Distribution 2005-2006

Our two record years for booklet distribution (738,771 in 2005 and 735,914 in 1991) were far surpassed by this year's 951,118 recovery booklets. Total distribution of the White Booklet increased by nearly 100,000 pieces; it remains the most widely sold booklet, with a total distribution of 7,727,971 from 1983 through 30 June 2006. Total booklet distribution for this fiscal year showed an increase of 36%, which includes impressive numbers from Iran. Without Iran sales, booklets showed an increase of 6%. Six of the eight booklets are available in Iran, and these account for 22% of total booklet dispersal worldwide. Iran accounts for nearly half of total distribution of *The Group Booklet* and *NA: A Resource in Your Community*. Including distribution in Iran, the White Booklet showed an increase of 23%. Without the increased Iranian distribution, this would have been less than a 3% increase. Overall, booklet distribution continues to grow, but we're all very pleasantly surprised by how quickly the NA message is being embraced by members in the Iranian NA community.