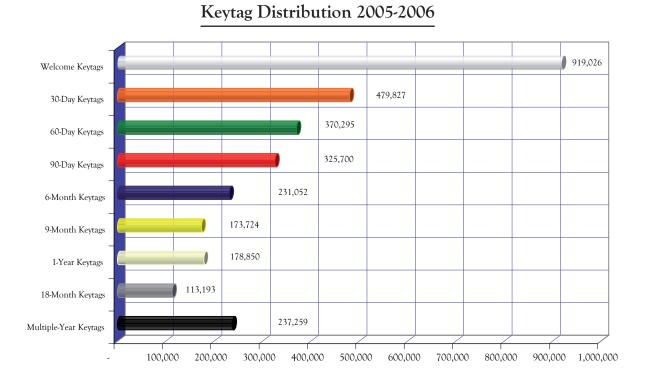

# **Unit Distribution Trends**

Booklet Distribution 2005-2006

Our two record years for booklet distribution (738,771 in 2005 and 735,914 in 1991) were far surpassed by this year's 951,118 recovery booklets. Total distribution of the White Booklet increased by nearly 100,000 pieces; it remains the most widely sold booklet, with a total distribution of 7,727,971 from 1983 through 30 June 2006. Total booklet distribution for this fiscal year showed an increase of 36%, which includes impressive numbers from Iran. Without Iran sales, booklets showed an increase of 6%. Six of the eight booklets are available in Iran, and these account for 22% of total booklet dispersal worldwide. Iran accounts for nearly half of total distribution of *The Group Booklet* and *NA: A Resource in Your Community*. Including distribution in Iran, the White Booklet showed an increase of 23%. Without the increased Iranian distribution, this would have been less than a 3% increase. Overall, booklet distribution continues to grow, but we're all very pleasantly surprised by how quickly the NA message is being embraced by members in the Iranian NA community.