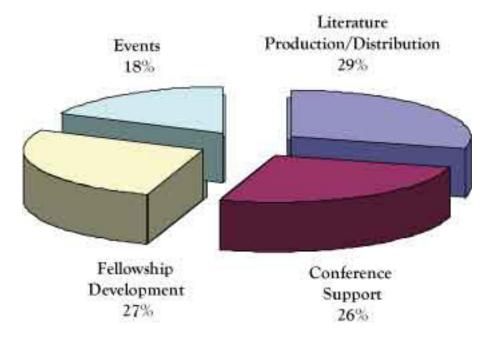

# Where Does Our Money Go?

Under each set of expenses, we include costs for accounting, personnel, overhead, and technology. These are expenses that cannot be attributed directly to any of the specific areas of activity. They are budgeted and allocated (distributed) according to a calculated fixed percentage. This percentage is based on three factors: the number of personnel devoted to the activity, the approximate number of labor hours, and the amount of physical office space required by the activity. The percentages listed above indicate the budgeted amounts for this fiscal year (and for the two-year budget cycle).