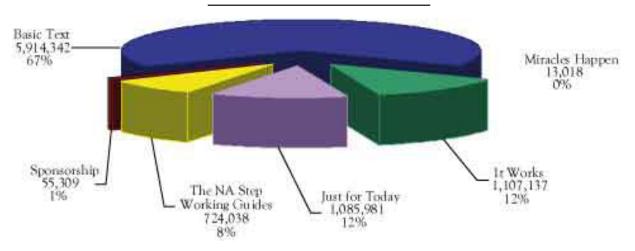

As you can see in the chart above, all-time Basic Text sales by the end of this fiscal year reached nearly six million, representing 67% of all-time recovery book sales. This year's Basic Text sales made up 52% of total book sales at 438,000 copies, a 38% increase over 2005 sales. This year saw the highest sales of the Basic Text ever, breaking even the record of the peak sales year of 1989, when 374,000 copies were sold. In 1999, sixteen years after initial publication, we reached the four million copies sold mark. Seven years later, we're poised to hit the six million copies sold mark. This means that more addicts than ever are getting the chance to read the NA message of recovery in a language they can understand.