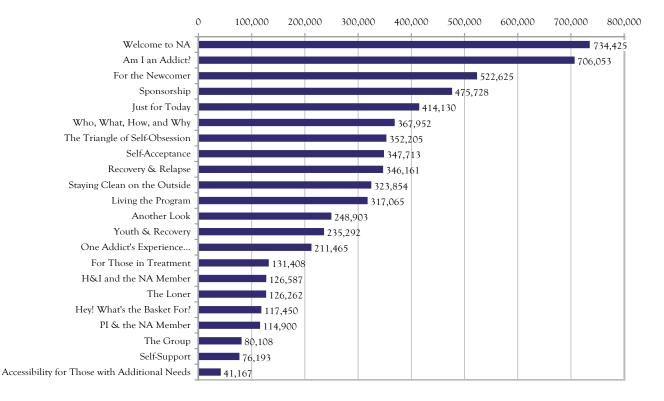

# **Unit Distribution Trends**

Booklet Distribution 2005-2006

Our two record years for booklet distribution (738,771 in 2005 and 735,914 in 1991) were far surpassed by this year's 951,118 recovery booklets. Total distribution of the White Booklet increased by nearly 100,000 pieces; it remains the most widely sold booklet, with a total distribution of 7,727,971 from 1983 through 30 June 2006. Total booklet distribution for this fiscal year showed an increase of 36%, which includes impressive numbers from Iran. Without Iran sales, booklets showed an increase of 6%. Six of the eight booklets are available in Iran, and these account for 22% of total booklet dispersal worldwide. Iran accounts for nearly half of total distribution of *The Group Booklet* and *NA: A Resource in Your Community*. Including distribution in Iran, the White Booklet showed an increase of 23%. Without the increased Iranian distribution, this would have been less than a 3% increase. Overall, booklet distribution continues to grow, but we're all very pleasantly surprised by how quickly the NA message is being embraced by members in the Iranian NA community.