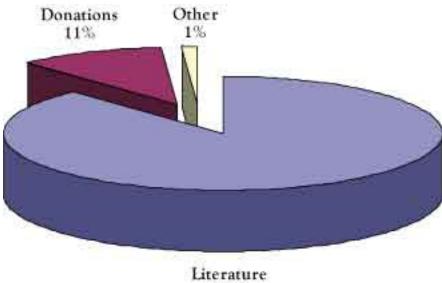

pecific areas of activity. They are budgeted and allocated (distributed) according to a calculated fixed percentage. This percentage is based on three factors: the number of personnel devoted to the activity, the approximate number of labor hours, and the amount of physical office space required by the activity. The percentages listed above indicate the budgeted amounts for this fiscal year (and for the two-year budget cycle).

The independent auditors' report is a report provided by an outside firm that conducts a professional audit of NA World Services' financial reports.

Finally, the donations report is a report of the donations received by NA World Services throughout the fiscal year from the NA Fellowship, broken down by region and/or country.





# Where Does Our Money Come From?



S8%

# Where Does Our Money Go?







## **Unit Distribution Trends**

Book Distribution 1983-2006



Note: Years books first published: Basic Text (1983), Just for Today (1992), It Works (1993), The NA Step Working Guides (1998), Miracles Happen (1998), and Sponsorship (2004).

As you can see in the chart above, all-time Basic Text sales by the end of this fiscal year reached nearly six million, representing 67% of all-time recovery book sales. This year's Basic Text sales made up 52% of total book sales at 438,000 copies, a 38% increase over 2005 sales. This year saw the highest sales of the Basic Text ever, breaking even the record of the peak sales year of 1989, when 374,000 copies were sold. In 1999, sixteen years after initial publication, we reached the four million copies sold m