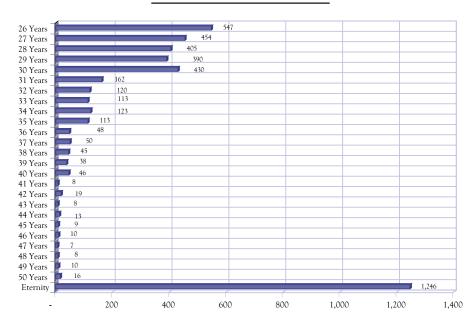

# **Unit Distribution Trends**

Medallion Distribution 2005-2006 18 Months & 1–25 Years

# **Unit Distribution Trends**

Medallion Distribution 2005-2006 26–50 Years & Eternity