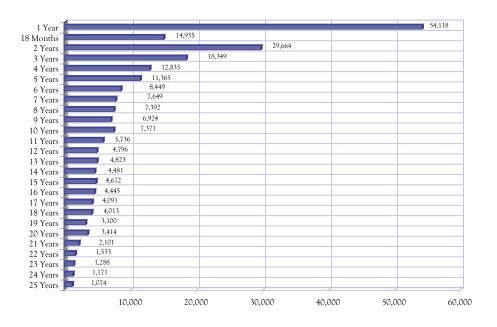

# **Unit Distribution Trends**

Medallion Distribution 2005-2006 18 Months & 1–25 Years