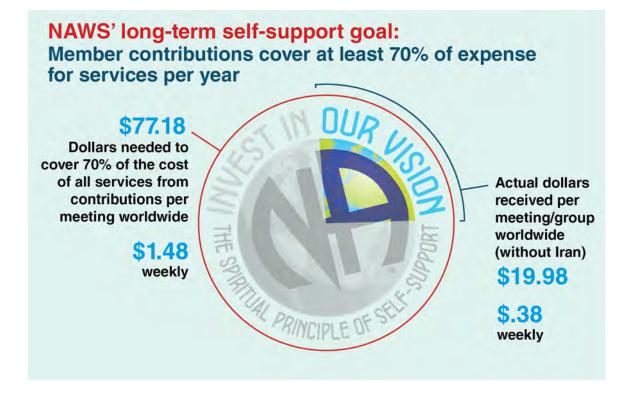

# Income by Source for 2019–2020

**Table 1: Annual WSC & Fellowship Development Expenses** and Total Weekly Meetings Worldwide

| Fiscal Year                                                                         | 2016        | 2016<br>w/out<br>Iran | 2017        | 2017<br>w/out<br>Iran | 2018        | 2018<br>w/out<br>Iran | 2019      | 2019<br>w/out<br>Iran | 2020                                         | 2020<br>w/out<br>Iran |
|-------------------------------------------------------------------------------------|-------------|-----------------------|-------------|-----------------------|-------------|-----------------------|-----------|-----------------------|----------------------------------------------|-----------------------|
| Number of meetings (worldwide approx.)                                              | 66,906      | 46,308                | 66,906      | 46,308                | 70,065      | 48,091                | 70,065    | 48,091                | 76,075                                       | 50,000                |
| Total contributions received from meetings worldwide                                | \$1,018,092 | \$1,018,092           | \$1,189,265 | \$1,189,265           | \$1,000,300 | \$1,000,300           | \$805,208 | \$805,208             | \$999,209                                    | \$999,209             |
| Annual contributions received per meeting worldwide                                 | \$15.22     | \$21.99               | \$17.78     | \$25.68               | \$14.28     | \$20.80               | \$11.49   | \$16.74               | \$13.13                                      | \$19.98               |
| Cost to fund Fellowship services (WSC support and Fellowship development)           | \$5,17      | 4,894                 | \$4,89      | 2,954                 | \$5,30      | 9,403                 | \$5,10    | 8,158                 | Cost to fund 70% of all services \$3,858,948 |                       |
| Dollars needed<br>annually per meeting<br>worldwide to cover<br>Fellowship services | \$77.35     | \$111.75              | \$73.13     | \$105.66              | \$75.78     | \$110.40              | \$72.91   | \$106.22              | \$50.73                                      | \$77.18               |
| Percentage of expenses currently covered by Fellowship contributions                | 20%         | 20%                   | 24%         | 24%                   | 19%         | 19%                   | 16%       | 16%                   | 26%                                          | 26%                   |