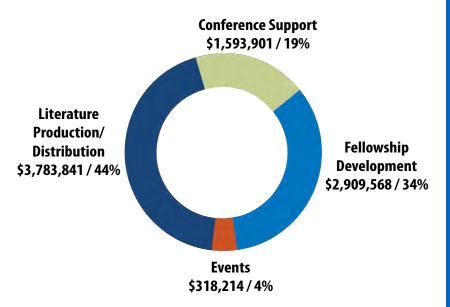

|                                                                                                                                                                                                             | YTD ACTUAL                                                              | YTD BUDGET                                   | ν  | ARIANCE                                                                     | VARIANCE%            |
|-------------------------------------------------------------------------------------------------------------------------------------------------------------------------------------------------------------|-------------------------------------------------------------------------|----------------------------------------------|----|-----------------------------------------------------------------------------|----------------------|
| EXPENSE                                                                                                                                                                                                     |                                                                         |                                              |    |                                                                             |                      |
| LITERATURE PRODUCTION & DISTRIBUTION                                                                                                                                                                        |                                                                         |                                              |    |                                                                             |                      |
| FIXED OPERATIONAL EXPENSES                                                                                                                                                                                  |                                                                         |                                              |    |                                                                             |                      |
| IN HOUSE PRODUCTION (not included in Cost of Goods) TRANSLATIONS (not included in Cost of Goods) LITERATURE DISTRIBUTION (IRAN) SHIPPING BUSINESS PLAN WORKGROUP LEGAL LIT P&D TRAVEL AND EXCHANGE EXPENSES | \$ 75,855<br>47,772<br>33,746<br>486,611<br>1,170<br>442,880<br>324,036 | 38,097<br>68,293<br>623,580                  | \$ | (20,117)<br>9,675<br>(34,547)<br>(136,969)<br>(6,684)<br>401,968<br>311,447 | 25%<br>-51%<br>-22%  |
| ACCOUNTING PERSONNEL OVERHEAD TECHNOLOGY                                                                                                                                                                    | \$ 22,165<br>1,412,337<br>812,250<br>125,018                            | 1,454,876<br>821,036                         | \$ | 2,622<br>(42,539)<br>(8,786)<br>(11,914)                                    | -1%                  |
| Total Literature Production & Distribution                                                                                                                                                                  | \$ 3,783,841                                                            | \$ 3,319,684                                 | \$ | 464,157                                                                     | 14%                  |
| Total Literature Production & Distribution without IRAN                                                                                                                                                     | \$ 3,750,094                                                            | \$ 3,251,391                                 | \$ | 498,703                                                                     | 15%                  |
| WORLD SERVICE CONFERENCE SUPPORT                                                                                                                                                                            |                                                                         |                                              |    |                                                                             |                      |
| FIXED OPERATIONAL EXPENSES                                                                                                                                                                                  |                                                                         |                                              |    |                                                                             |                      |
| PUBLICATIONS WORLD SERVICE CONFERENCE BIENNIAL MEETING WORLD BOARD HUMAN RESOURCE PANEL WSC CO-FACILITATOR                                                                                                  | \$ 5,154<br>50,741<br>120,330<br>20,076<br>1,782                        | 469,416<br>214,200<br>25,091                 | \$ | (8,568)<br>(418,675)<br>(93,870)<br>(5,015)<br>(3,443)                      | -89%<br>-44%<br>-20% |
| ACCOUNTING PERSONNEL OVERHEAD TECHNOLOGY                                                                                                                                                                    | \$ 12,832<br>817,669<br>470,250<br>72,379                               | \$ 11,314<br>842,297<br>475,336<br>79,277    | \$ | 1,518<br>(24,628)<br>(5,086)<br>(6,898)                                     | -1%                  |
| Subtotal                                                                                                                                                                                                    | \$ 1,571,213                                                            | \$ 2,135,878                                 | \$ | (564,665)                                                                   | -26%                 |
| VARIABLE OPERATIONAL EXPENSES                                                                                                                                                                               |                                                                         |                                              |    |                                                                             |                      |
| WSC of the FUTURE                                                                                                                                                                                           | 22,688                                                                  | 60,000                                       | \$ | (37,312)                                                                    | -62%                 |
| Total World Service Conference Support                                                                                                                                                                      | \$ 1,593,901                                                            | \$ 2,195,878                                 | \$ | (601,977)                                                                   | -27%                 |
| FELLOWSHIP DEVELOPMENT                                                                                                                                                                                      |                                                                         |                                              |    |                                                                             |                      |
| FIXED OPERATIONAL EXPENSES                                                                                                                                                                                  |                                                                         |                                              |    |                                                                             |                      |
| PUBLICATIONS FELLOWSHIP SUPPORT PUBLIC RELATIONS DEVELOPMENTAL LITERATURE                                                                                                                                   | 49,429<br>122,001<br>34,808<br>458,370                                  | 103,152<br>391,150<br>91,866<br>415,380      | \$ | (53,723)<br>(269,149)<br>(57,058)<br>42,990                                 | -69%                 |
| ACCOUNTING PERSONNEL OVERHEAD TECHNOLOGY                                                                                                                                                                    | \$ 20,415<br>1,300,837<br>748,125<br>115,149                            | \$ 18,000<br>1,340,018<br>756,217<br>126,122 | \$ | 2,415<br>(39,181)<br>(8,092)<br>(10,973)                                    | -1%                  |
| Subtotal                                                                                                                                                                                                    | \$ 2,849,133                                                            | \$ 3,241,905                                 | \$ | (392,772)                                                                   | -12%                 |