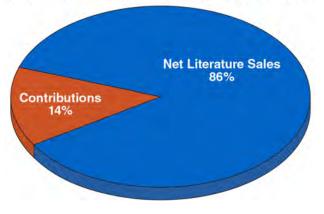

Prior to the pandemic, approximately 90% of World Services income came from literature sales. In March 2020, the COVID-19 health crisis caused meetings around the world to shut their doors, and almost overnight our literature income decreased approximately 86%. We took immediate action to cut expenses. Because we were committed to existing leases and contracts, the principal way we could reduce expenses dramatically and immediately was to reduce staff. In March 2020, we had to furlough or lay off more than half of our staff, and many remain furloughed at the time of this report.