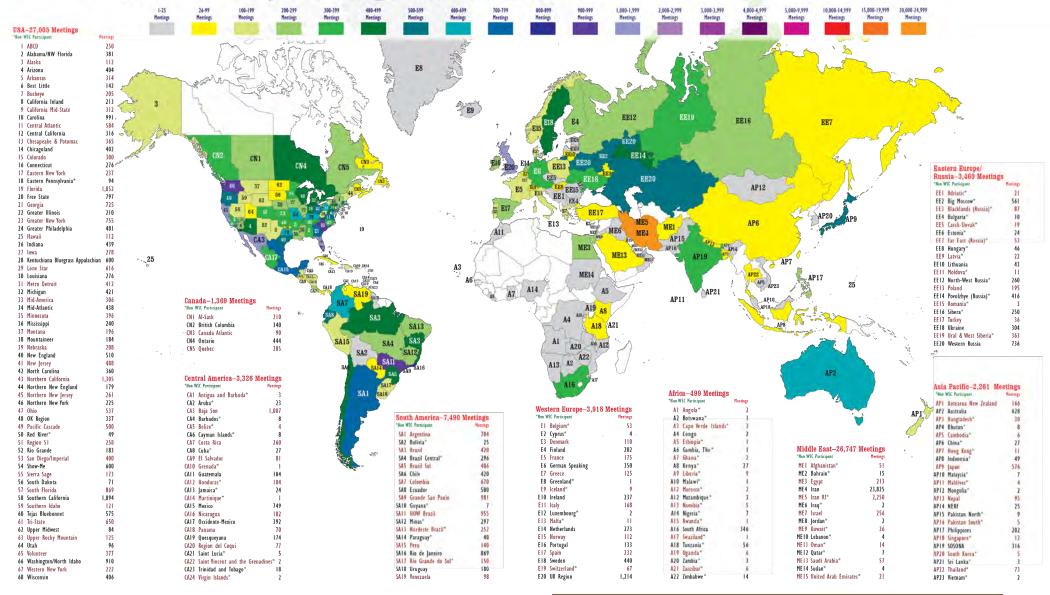

# **Regions Around the World**

# 76,075 Weekly Meetings Worldwide

This map reflects pre-pandemic meeting numbers. Data is based on regional/zonal reports to WSC 2020 and NAWS database when available. Map not intended to be geographically accurate.