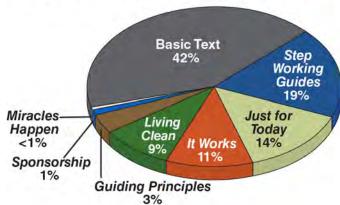

# FY 2020 Basic Text Distributed by Language

### Total E-Lit Sales 2012-2020

\*Total of Basic Texts includes 363 (.4%) non-English downloads