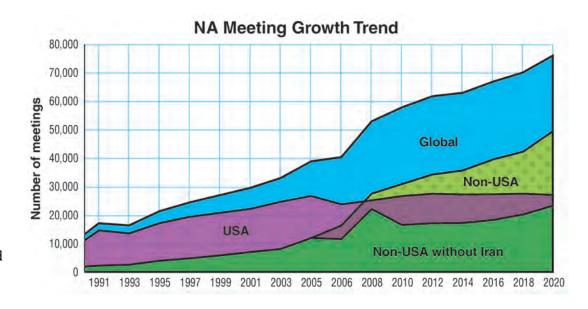

# Income by Source for 2019–2020

**Table 1: Annual WSC & Fellowship Development Expenses** and Total Weekly Meetings Worldwide

| Fiscal Year                                                                         | 2016        | 2016<br>w/out<br>Iran | 2017        | 2017<br>w/out<br>Iran | 2018        | 2018<br>w/out<br>Iran | 2019      | 2019<br>w/out<br>Iran | 2020                                         | 2020<br>w/out<br>Iran |
|-------------------------------------------------------------------------------------|-------------|-----------------------|-------------|-----------------------|-------------|-----------------------|-----------|-----------------------|----------------------------------------------|-----------------------|
| Number of meetings (worldwide approx.)                                              | 66,906      | 46,308                | 66,906      | 46,308                | 70,065      | 48,091                | 70,065    | 48,091                | 76,075                                       | 50,000                |
| Total contributions received from meetings worldwide                                | \$1,018,092 | \$1,018,092           | \$1,189,265 | \$1,189,265           | \$1,000,300 | \$1,000,300           | \$805,208 | \$805,208             | \$999,209                                    | \$999,209             |
| Annual contributions received per meeting worldwide                                 | \$15.22     | \$21.99               | \$17.78     | \$25.68               | \$14.28     | \$20.80               | \$11.49   | \$16.74               | \$13.13                                      | \$19.98               |
| Cost to fund Fellowship services (WSC support and Fellowship development)           | \$5,17      | 4,894                 | \$4,89      | 2,954                 | \$5,30      | 9,403                 | \$5,10    | 8,158                 | Cost to fund 70% of all services \$3,858,948 |                       |
| Dollars needed<br>annually per meeting<br>worldwide to cover<br>Fellowship services | \$77.35     | \$111.75              | \$73.13     | \$105.66              | \$75.78     | \$110.40              | \$72.91   | \$106.22              | \$50.73                                      | \$77.18               |
| Percentage of expenses currently covered by Fellowship contributions                | 20%         | 20%                   | 24%         | 24%                   | 19%         | 19%                   | 16%       | 16%                   | 26%                                          | 26%                   |