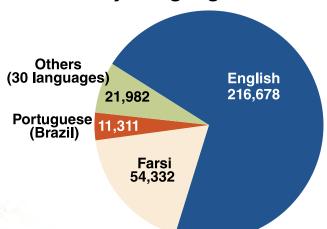

# FY 2020 Basic Text Distributed by Language

### Total E-Lit Sales 2012-2020

\*Total of Basic Texts includes 363 (.4%) non-English downloads