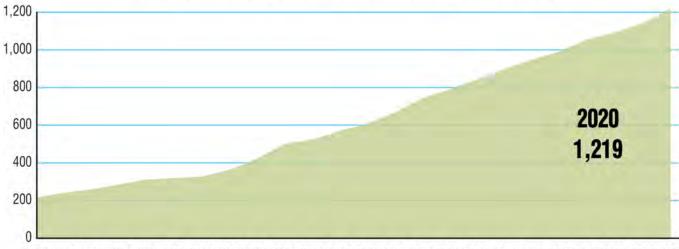

(continued on page 7)

One of the ways we foster the growth of NA is to give away or subsidize literature purchases. This graph represents the cost of free and subsidized literature that NAWS distributes to communities around the world. We continue to send free and subsidized literature to those in need despite World Services' financial challenges. Our average cost is about \$500,000 per year, and the total was \$579,157 for the 2020 fiscal year.

### Cost to NAWS for Free & Subsidized Literature, 2005–2020