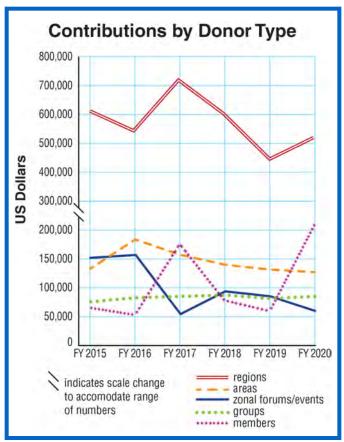

# **Fellowship Contributions Report**

1 July 2019 through 30 June 2020 ●Individuals ●Groups ●Area ●Regions ●Activities/other

| Contributor (# of contributions)    | FY 2020 contributions | FY 2019 contributions | Contributor (# of contributions)    | FY 2020 contributions | FY 2019 contributions | Contributor (# of contributions)                          | FY 2020 contributions | FY 2019<br>contribution |
|-------------------------------------|-----------------------|-----------------------|-------------------------------------|-----------------------|-----------------------|-----------------------------------------------------------|-----------------------|-------------------------|
| Members/groups through contribution | portal                |                       | Arizona Region                      |                       |                       | Nothing to Fear Group (12)                                | 224.05                | 223.85                  |
| Members/groups—no service body      | 118,768.74            | 0.00                  | 12 To Life Group (1)                | 352.00                | 506.00                | Panhandle Area (9)                                        | 78.21                 | 67.53                   |
| <b>3</b> .                          | 118,768.74            | 0.00                  | Arizona Region (1)                  | 6,000.00              | 6,000.00              | Step it up Group (1)                                      | 5.00                  | 0.00                    |
| rotui.                              | 110,700.71            | 0.00                  | Dynamite Men's Group (4)            | 253.85                | 201.25                | Unity Area (1)                                            | 50.00                 | 200.00                  |
| ABCD Region                         |                       |                       | Dynamite Recovery Group (5)         | 300.00                | 117.50                | Best Little Region Total:                                 | 4,788.43              | 3,267.08                |
| 60 Minutes to Serenity Group (0)    | 0.00                  | 109.72                | East Valley Area (3)                | 612.28                | 159.69                | Di M                                                      |                       |                         |
| ABCD Region (6)                     | 1,846.26              | 1,064.19              | Individual Members (17)             | 1,047.64              | 118.57                | Big Moscow Region                                         |                       |                         |
| Green Mountain Area (1)             | 133.27                | 450.10                | It's Time Group (6)                 | 173.53                | 65.85                 | Big Moscow Region (3)                                     | 710.83                | 721.00                  |
| Individual Members (4)              | 1,035.00              | 5.00                  | Moment of Clarity Group (6)         | 246.93                | 43.00                 | Individual Members (2)                                    | 200.00                | 0.00                    |
| Mid-Hudson Area (6)                 | 193.06                | 217.67                | Not Just Another NA Group (6)       | 277.96                | 351.71                | New Day Group (1)                                         | 70.00                 | 0.00                    |
| Never Alone Group (1)               | 110.00                | 192.00                | Options for Us Group (2)            | 75.00                 | 172.00                | Big Moscow Region Total:                                  | 980.83                | 721.00                  |
| Wednesday Night Step Group (1)      | 139.57                | 148.00                | Saturday Morning Group (6)          | 359.70                | 0.00                  | Bluegrass-Appalachian Region                              |                       |                         |
| ABCD Region Total:                  | 3,457.16              | 2,186.68              | Saturday Morning Serenity Group (1) | 200.00                | 0.00                  |                                                           |                       |                         |
|                                     | .,                    | ,                     | The Journey Begins Group (0)        | 0.00                  | 26.00                 | Individual Members (1)                                    | 20.00                 | 0.00                    |
| Alabama/NW Florida Region           |                       |                       | Trusting the Process Group (3)      | 105.65                | 0.00                  | Bluegrass-Appalachian Region Total:                       | 20.00                 | 0.00                    |
| Alabama/NW Florida Region (3)       | 9,000.00              | 5,332.12              | Arizona Region Total:               | 10,004.54             | 7,761.57              | Brazil Central Region                                     |                       |                         |
| Individual Members (2)              | 15.00                 | 0.00                  | Arkansas Region                     |                       |                       | Grupo Goiana (1)                                          | 25.00                 | 0.00                    |
| Third Tradition Group (0)           | 0.00                  | 250.00                | Arkansas Region (2)                 | 1,805.14              | 1,418.61              | Brazil Central Region Total:                              | 25.00                 | 0.00                    |
| Alabama/NW Florida Region Total:    | 9,015.00              | 5,582.12              | Foothills Unity Area (5)            | ,                     |                       | Brazii Certifal Negion Total.                             | 25.00                 | 0.00                    |
| Alaska Region                       |                       |                       | Individual Members (2)              | 1,050.75              | 1,096.35<br>0.00      | Brazil Region                                             |                       |                         |
|                                     |                       |                       | Just For Today Group (2)            | 20.00<br>300.00       | 300.00                | Individual Members (2)                                    | 50.00                 | 0.00                    |
| Hope Fiends Group (0)               | 0.00                  | 150.00                |                                     | 253.00                | 400.00                | Brazil Region Total:                                      | 50.00                 | 0.00                    |
| Individual Members (2)              | 32.00                 | 128.00                | Living Clean Group (2)              |                       |                       |                                                           | 30.00                 | 0.00                    |
| Never Alone Group (0)               | 0.00                  | 100.00                | Arkansas Region Total:              | 3,428.89              | 3,214.96              | Brazil Sul Region                                         |                       |                         |
| Walk Your Talk Group (2)            | 1,050.00              | 0.00                  | Australian Region                   |                       |                       | Brazil Sul Region (0)                                     | 0.00                  | 258.00                  |
| Alaska Region Total:                | 1,082.00              | 378.00                | Australian Region (4)               | 21,678.15             | 11,550.95             | Grupo Alternativo (1)                                     | 60.00                 | 0.00                    |
| AL-SASK Region                      |                       |                       | Burleigh Waters Men's Group (1)     | 105.00                | 0.00                  | Brazil Sul Region Total:                                  | 60.00                 | 258.00                  |
| AL-SASK Region (4)                  | 1,208.77              | 1,014.00              | Cairns Women's Group (2)            | 32.22                 | 0.00                  | Brazilian Zonal Forum                                     |                       |                         |
| Courage To Change Group (1)         | 300.00                | 0.00                  | Hope & Honesty Group (1)            | 10.00                 | 0.00                  | Grupo Posto 9 De Ipanema (1)                              | 60.00                 | 0.00                    |
| Edmonton Area (1)                   | 1,209.46              | 1,500.00              | Individual Members (21)             | 413.04                | 0.00                  | Brazilian Zonal Forum Total:                              | 60.00                 | 0.00                    |
| Five & Dime Living Clean Group (1)  | 215.81                | 0.00                  | Richmond Lunchtime Group (1)        | 5.00                  | 0.00                  | Brazilian Zonari orani Totai.                             | 00.00                 | 0.00                    |
| Forward Bound Group (1)             | 151.22                | 200.00                | South Australian Area (1)           | 373.04                | 0.00                  | British Columbia Region                                   |                       |                         |
| Hard Core Recovery Group (1)        | 296.49                | 0.00                  | Toorak Group (0)                    | 0.00                  | 500.00                | British Columbia Region (5)                               | 9,708.22              | 21,000.00               |
| Miracles Happen Group (1)           | 125.00                | 0.00                  | Australian Region Total:            | 22,616.45             | 12,050.95             | Cloverdale Group (0)                                      | 0.00                  | 100.00                  |
| Peace Area (1)                      | 1,890.31              | 0.00                  |                                     |                       |                       | From the Heart Group (0)                                  | 0.00                  | 300.00                  |
| Queerly Clean Group (1)             | 20.00                 | 0.00                  | Baja Son Region                     |                       |                       | Individual Members (29)                                   | 1,385.00              | 310.00                  |
| Sowing The Seed Group (2)           | 200.00                | 0.00                  | Baja Son Region (0)                 | 0.00                  | 844.80                | Just As We Are Group (1)                                  | 150.00                | 450.00                  |
| We Do Recover Group (1)             | 380.14                | 0.00                  | Individual Members (1)              | 20.00                 | 0.00                  | Keep It Simple Group (15)                                 | 150.00                | 0.00                    |
| AL-SASK Region Total:               | 5,997.20              | 2,714.00              | Baja Son Region Total:              | 20.00                 | 844.80                | Men's Primary Purpose Group (1)                           | 43.66                 | 230.75                  |
| J                                   | •                     | •                     |                                     |                       |                       | Miracles Can Happen Group (1)                             | 251.78                | 0.00                    |
| Aotearoa New Zealand Region         |                       |                       | Belgium Region                      |                       |                       | Mixed Nuts Group (0)                                      | 0.00                  | 50.00                   |
| Aotearoa/New Zealand Region (2)     | 3,225.84              | 0.00                  | Belgium Region (0)                  | 0.00                  | 568.18                | Nelson Carry this Message Group (3)                       | 76.02                 | 0.00                    |
| Individual Members (4)              | 929.33                | 0.00                  | Farsi Group (1)                     | 13.65                 | 0.00                  | Never Alone Group (1)                                     | 200.00                | 0.00                    |
| Speaker Meeting (1)                 | 15.20                 | 0.00                  | Individual Members (1)              | 111.11                | 0.00                  | Never Alone Group (2)                                     | 793.54                | 0.00                    |
| Up & At 'Em Group (1)               | 350.00                | 0.00                  | Belgium Region Total:               | 124.76                | 568.18                | New West Nooner Group (1)                                 | 301.13                | 1,400.00                |
| Aotearoa New Zealand Region Total:  | 4,520.37              | 0.00                  | Best Little Region                  |                       |                       | Save Our Serenity Group (0)                               | 0.00                  | 0.00                    |
| Argentina Region                    |                       |                       |                                     | 405.70                | 410.44                | South Vancouver Island Area (5) Taylor Arm NA Campout (1) | 2,559.53<br>1,917.25  | 0.00                    |
|                                     | 15.00                 |                       | 12 Steps - New Life Group (9)       | 405.78                | 419.44                | Thursday Night Winners Group (1)                          | 1,917.25              | 197.06                  |
| Individual Members (2)              | 15.00                 | 0.00                  | Best Little Region (2)              | 3,782.26              | 2,356.26              | , , ,                                                     |                       |                         |
| Argentina Region Total:             | 15.00                 | 0.00                  | Just For Today Group (4)            | 243.13                | 0.00                  | British Columbia Region Total:                            | 17,053.88             | 24,037.81               |