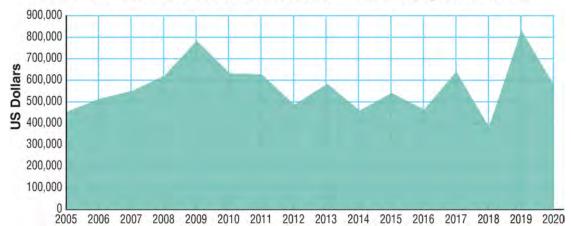

(continued on page 7)

One of the ways we foster the growth of NA is to give away or subsidize literature purchases. This graph represents the cost of free and subsidized literature that NAWS distributes to communities around the world. We continue to send free and subsidized literature to those in need despite World Services' financial challenges. Our average cost is about \$500,000 per year, and the total was \$579,157 for the 2020 fiscal year.

### Cost to NAWS for Free & Subsidized Literature, 2005–2020