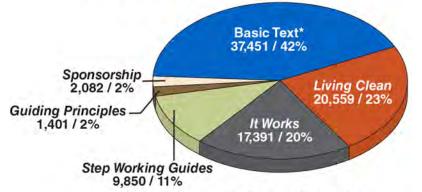

## **Books Distributed in FY 2020**

# **Cumulative Book Distribution, 1983–2020**

|                            |                          | u,         |                  |
|----------------------------|--------------------------|------------|------------------|
| Book (pub date)            | <b>Total distributed</b> | % of total | Average per year |
| Basic Text (1983)          | 11,973,469               | 52.8%      | 323,607          |
| Just for Today (1991)      | 3,282,355                | 14.5%      | 113,185          |
| Step Working Guides (1998) | 3,099,968                | 13.7%      | 140,908          |
| It Works: How & Why (1993) | 2,889,112                | 12.7%      | 107,004          |
| Living Clean (2012)        | 812,053                  | 3.6%       | 101,507          |
| Sponsorship (2004)         | 289,240                  | 1.3%       | 18,078           |
| Guiding Principles (2016)  | 216,139                  | 1.0%       | 54,035           |
| Miracles Happen (1998)     | 99,868                   | .4%        | 4,539            |
|                            | 22,662,204               | 100%       |                  |

The Basic Text still accounts for the "lion's share" of our book distribution