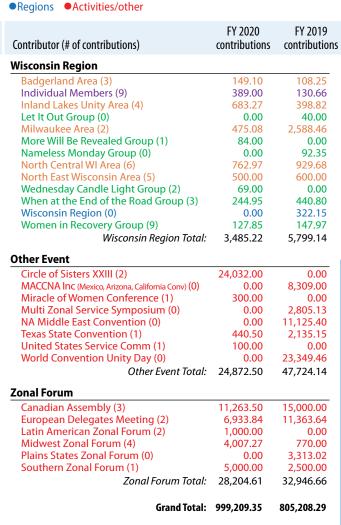

# **Fellowship Contributions Report**

1 July 2019 through 30 June 2020 ●Individuals ●Groups ●Area ●Regions ●Activities/other

| Contributor (# of contributions)    | FY 2020 contributions | FY 2019 contributions | Contributor (# of contributions)    | FY 2020 contributions | FY 2019 contributions | Contributor (# of contributions)                          | FY 2020 contributions | FY 2019<br>contribution |
|-------------------------------------|-----------------------|-----------------------|-------------------------------------|-----------------------|-----------------------|-----------------------------------------------------------|-----------------------|-------------------------|
| Members/groups through contribution | portal                |                       | Arizona Region                      |                       |                       | Nothing to Fear Group (12)                                | 224.05                | 223.85                  |
| Members/groups—no service body      | 118,768.74            | 0.00                  | 12 To Life Group (1)                | 352.00                | 506.00                | Panhandle Area (9)                                        | 78.21                 | 67.53                   |
| <b>3</b> .                          | 118,768.74            | 0.00                  | Arizona Region (1)                  | 6,000.00              | 6,000.00              | Step it up Group (1)                                      | 5.00                  | 0.00                    |
| rotui.                              | 110,700.71            | 0.00                  | Dynamite Men's Group (4)            | 253.85                | 201.25                | Unity Area (1)                                            | 50.00                 | 200.00                  |
| ABCD Region                         |                       |                       | Dynamite Recovery Group (5)         | 300.00                | 117.50                | Best Little Region Total:                                 | 4,788.43              | 3,267.08                |
| 60 Minutes to Serenity Group (0)    | 0.00                  | 109.72                | East Valley Area (3)                | 612.28                | 159.69                | Di M                                                      |                       |                         |
| ABCD Region (6)                     | 1,846.26              | 1,064.19              | Individual Members (17)             | 1,047.64              | 118.57                | Big Moscow Region                                         |                       |                         |
| Green Mountain Area (1)             | 133.27                | 450.10                | It's Time Group (6)                 | 173.53                | 65.85                 | Big Moscow Region (3)                                     | 710.83                | 721.00                  |
| Individual Members (4)              | 1,035.00              | 5.00                  | Moment of Clarity Group (6)         | 246.93                | 43.00                 | Individual Members (2)                                    | 200.00                | 0.00                    |
| Mid-Hudson Area (6)                 | 193.06                | 217.67                | Not Just Another NA Group (6)       | 277.96                | 351.71                | New Day Group (1)                                         | 70.00                 | 0.00                    |
| Never Alone Group (1)               | 110.00                | 192.00                | Options for Us Group (2)            | 75.00                 | 172.00                | Big Moscow Region Total:                                  | 980.83                | 721.00                  |
| Wednesday Night Step Group (1)      | 139.57                | 148.00                | Saturday Morning Group (6)          | 359.70                | 0.00                  | Bluegrass-Appalachian Region                              |                       |                         |
| ABCD Region Total:                  | 3,457.16              | 2,186.68              | Saturday Morning Serenity Group (1) | 200.00                | 0.00                  |                                                           |                       |                         |
|                                     | .,                    | ,                     | The Journey Begins Group (0)        | 0.00                  | 26.00                 | Individual Members (1)                                    | 20.00                 | 0.00                    |
| Alabama/NW Florida Region           |                       |                       | Trusting the Process Group (3)      | 105.65                | 0.00                  | Bluegrass-Appalachian Region Total:                       | 20.00                 | 0.00                    |
| Alabama/NW Florida Region (3)       | 9,000.00              | 5,332.12              | Arizona Region Total:               | 10,004.54             | 7,761.57              | Brazil Central Region                                     |                       |                         |
| Individual Members (2)              | 15.00                 | 0.00                  | Arkansas Region                     |                       |                       | Grupo Goiana (1)                                          | 25.00                 | 0.00                    |
| Third Tradition Group (0)           | 0.00                  | 250.00                | Arkansas Region (2)                 | 1,805.14              | 1,418.61              | Brazil Central Region Total:                              | 25.00                 | 0.00                    |
| Alabama/NW Florida Region Total:    | 9,015.00              | 5,582.12              | Foothills Unity Area (5)            | ,                     |                       | Brazii Certifal Negion Total.                             | 25.00                 | 0.00                    |
| Alaska Region                       |                       |                       | Individual Members (2)              | 1,050.75              | 1,096.35<br>0.00      | Brazil Region                                             |                       |                         |
|                                     |                       |                       | Just For Today Group (2)            | 20.00<br>300.00       | 300.00                | Individual Members (2)                                    | 50.00                 | 0.00                    |
| Hope Fiends Group (0)               | 0.00                  | 150.00                |                                     | 253.00                | 400.00                | Brazil Region Total:                                      | 50.00                 | 0.00                    |
| Individual Members (2)              | 32.00                 | 128.00                | Living Clean Group (2)              |                       |                       |                                                           | 30.00                 | 0.00                    |
| Never Alone Group (0)               | 0.00                  | 100.00                | Arkansas Region Total:              | 3,428.89              | 3,214.96              | Brazil Sul Region                                         |                       |                         |
| Walk Your Talk Group (2)            | 1,050.00              | 0.00                  | Australian Region                   |                       |                       | Brazil Sul Region (0)                                     | 0.00                  | 258.00                  |
| Alaska Region Total:                | 1,082.00              | 378.00                | Australian Region (4)               | 21,678.15             | 11,550.95             | Grupo Alternativo (1)                                     | 60.00                 | 0.00                    |
| AL-SASK Region                      |                       |                       | Burleigh Waters Men's Group (1)     | 105.00                | 0.00                  | Brazil Sul Region Total:                                  | 60.00                 | 258.00                  |
| AL-SASK Region (4)                  | 1,208.77              | 1,014.00              | Cairns Women's Group (2)            | 32.22                 | 0.00                  | Brazilian Zonal Forum                                     |                       |                         |
| Courage To Change Group (1)         | 300.00                | 0.00                  | Hope & Honesty Group (1)            | 10.00                 | 0.00                  | Grupo Posto 9 De Ipanema (1)                              | 60.00                 | 0.00                    |
| Edmonton Area (1)                   | 1,209.46              | 1,500.00              | Individual Members (21)             | 413.04                | 0.00                  | Brazilian Zonal Forum Total:                              | 60.00                 | 0.00                    |
| Five & Dime Living Clean Group (1)  | 215.81                | 0.00                  | Richmond Lunchtime Group (1)        | 5.00                  | 0.00                  | Brazilian Zonari orani Totai.                             | 00.00                 | 0.00                    |
| Forward Bound Group (1)             | 151.22                | 200.00                | South Australian Area (1)           | 373.04                | 0.00                  | British Columbia Region                                   |                       |                         |
| Hard Core Recovery Group (1)        | 296.49                | 0.00                  | Toorak Group (0)                    | 0.00                  | 500.00                | British Columbia Region (5)                               | 9,708.22              | 21,000.00               |
| Miracles Happen Group (1)           | 125.00                | 0.00                  | Australian Region Total:            | 22,616.45             | 12,050.95             | Cloverdale Group (0)                                      | 0.00                  | 100.00                  |
| Peace Area (1)                      | 1,890.31              | 0.00                  |                                     |                       |                       | From the Heart Group (0)                                  | 0.00                  | 300.00                  |
| Queerly Clean Group (1)             | 20.00                 | 0.00                  | Baja Son Region                     |                       |                       | Individual Members (29)                                   | 1,385.00              | 310.00                  |
| Sowing The Seed Group (2)           | 200.00                | 0.00                  | Baja Son Region (0)                 | 0.00                  | 844.80                | Just As We Are Group (1)                                  | 150.00                | 450.00                  |
| We Do Recover Group (1)             | 380.14                | 0.00                  | Individual Members (1)              | 20.00                 | 0.00                  | Keep It Simple Group (15)                                 | 150.00                | 0.00                    |
| AL-SASK Region Total:               | 5,997.20              | 2,714.00              | Baja Son Region Total:              | 20.00                 | 844.80                | Men's Primary Purpose Group (1)                           | 43.66                 | 230.75                  |
| J                                   | •                     | •                     |                                     |                       |                       | Miracles Can Happen Group (1)                             | 251.78                | 0.00                    |
| Aotearoa New Zealand Region         |                       |                       | Belgium Region                      |                       |                       | Mixed Nuts Group (0)                                      | 0.00                  | 50.00                   |
| Aotearoa/New Zealand Region (2)     | 3,225.84              | 0.00                  | Belgium Region (0)                  | 0.00                  | 568.18                | Nelson Carry this Message Group (3)                       | 76.02                 | 0.00                    |
| Individual Members (4)              | 929.33                | 0.00                  | Farsi Group (1)                     | 13.65                 | 0.00                  | Never Alone Group (1)                                     | 200.00                | 0.00                    |
| Speaker Meeting (1)                 | 15.20                 | 0.00                  | Individual Members (1)              | 111.11                | 0.00                  | Never Alone Group (2)                                     | 793.54                | 0.00                    |
| Up & At 'Em Group (1)               | 350.00                | 0.00                  | Belgium Region Total:               | 124.76                | 568.18                | New West Nooner Group (1)                                 | 301.13                | 1,400.00                |
| Aotearoa New Zealand Region Total:  | 4,520.37              | 0.00                  | Best Little Region                  |                       |                       | Save Our Serenity Group (0)                               | 0.00                  | 0.00                    |
| Argentina Region                    |                       |                       |                                     | 405.70                | 410.44                | South Vancouver Island Area (5) Taylor Arm NA Campout (1) | 2,559.53<br>1,917.25  | 0.00                    |
|                                     | 15.00                 |                       | 12 Steps - New Life Group (9)       | 405.78                | 419.44                | Thursday Night Winners Group (1)                          | 1,917.25              | 197.06                  |
| Individual Members (2)              | 15.00                 | 0.00                  | Best Little Region (2)              | 3,782.26              | 2,356.26              | , , ,                                                     |                       |                         |
| Argentina Region Total:             | 15.00                 | 0.00                  | Just For Today Group (4)            | 243.13                | 0.00                  | British Columbia Region Total:                            | 17,053.88             | 24,037.81               |