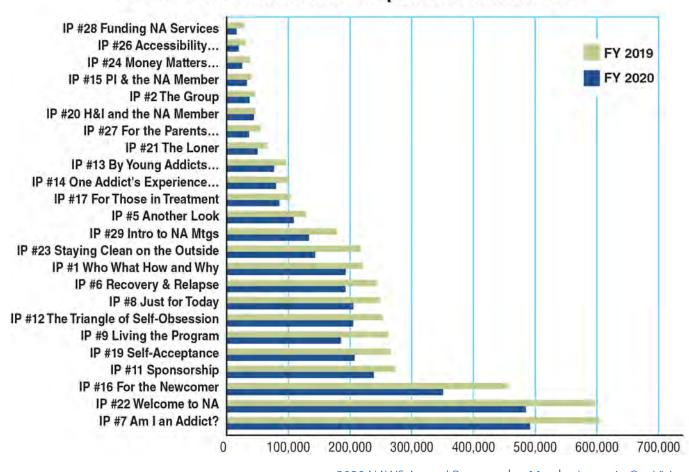

|
| Step Working Guides (1998) | 3,099,968                | 13.7%      | 140,908          |
| It Works: How & Why (1993) | 2,889,112                | 12.7%      | 107,004          |
| Living Clean (2012)        | 812,053                  | 3.6%       | 101,507          |
| Sponsorship (2004)         | 289,240                  | 1.3%       | 18,078           |
| Guiding Principles (2016)  | 216,139                  | 1.0%       | 54,035           |
| Miracles Happen (1998)     | 99,868                   | .4%        | 4,539            |
|                            | 22,662,204               | 100%       |                  |



The Basic Text still accounts for the "lion's share" of our book distribution

### FY 2020 Booklet Distribution



# FY 2020 Informational Pamphlets Distribution



# **Keytag and Chip Distribution**



This section is our primary delivery method of financial information to interested members and outside parties, as required by law to maintain our nonprofit status.

The following financial statements document NAWS' financial position at the end of FY 2020:

- 1. Consolidated Statement of Financial Position (Balance Sheet)
- 2. Consolidated Statement of Activities (Income Statement)
- 3. Fellowship Contributions Report
- 4. Independent Auditors' Report

# **Actual Expense for FY 2020**



| Narcotics Anonymous World Services  Consolidated Statement of Financial Position                                                                                      | Balance<br>Sheet                                         | ne Twelve Months<br>ng 30 June 2020