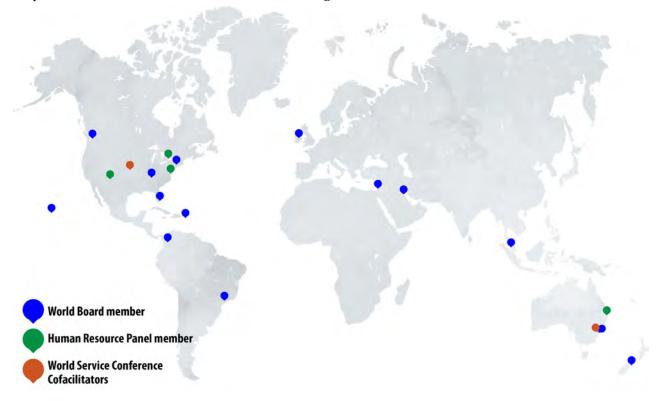

# **World Board Members**

| Board Member     | First<br>Elected | Term<br>Ends | Location                        |
|------------------|------------------|--------------|---------------------------------|
| Tali McCall*     | 2012             | 2022         | Anahola, Hawaii, USA            |
| Jose Luis Andreu | 2016             | 2022         | San Juan, Puerto Rico           |
| Jack Hovenier    | 2016             | 2022         | Bellingham, Washington, USA     |
| Tim Smith        | 2016             | 2022         | Darlinghurst, Sydney, Australia |
| Tana Agostini    | 2012             | 2024         | Saugerties, New York, USA       |
| Irene Crawley    | 2012             | 2024         | Westmeath, Ireland              |
| Paul Fitzgerald  | 2012             | 2024         | Petaling Jaya, Malaysia         |
| Hammed Al-Tamimi | 2018             | 2024         | Kuwait City, Kuwait             |
| Lib Edmonds      | 2018             | 2024         | Christchurch, New Zealand       |
| Yoel Geffen      | 2018             | 2024         | Ashdod, Israel                  |
| Michael Bennett  | 2020             | 2026         | Murfreesboro, Tennessee, USA    |
| Danny Gershman   | 2020             | 2026         | Pompano Beach, Florida, USA     |
| Eduardo Gilioli  | 2020             | 2026         | Jundiaí, São Paulo, Brazil      |
| Jorge Mejia      | 2020             | 2026         | Envigado, Colombia              |

# **Human Resource Panel**

|             | First   | Ierm |                                  |
|-------------|---------|------|----------------------------------|
|             | Elected | Ends |                                  |
| Nathaneal M | 2018    | 2022 | Southport, Queensland, Australia |
| Craig R     | 2018    | 2022 | Arnold, Maryland, USA            |
| Laura B     | 2020    | 2024 | Albuquerque, New Mexico, USA     |
| Arne H-G    | 2020    | 2024 | Toronto, Ontario, Canada         |
|             |         |      |                                  |

## **WSC Cofacilitators**

|          | First<br>Elected | Term<br>Ends |                     |  |
|----------|------------------|--------------|---------------------|--|
| Daniel C | 2018             | 2022         | Salina, Kansas, USA |  |
| Mario T  | 2020             | 2024         | Oakville, Australia |  |

# **Regions Around the World**