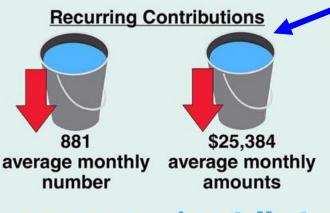

NAWS' long-term self-support goal: Member contributions cover at least 70% of expense for services.

The most sustainable source of income for World Services is recurring member contributions which currently averages \$25,000+ per month.