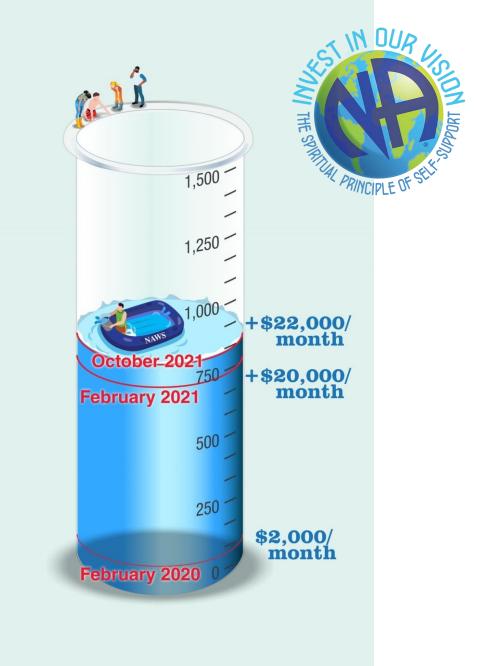

### Celebrate, Hug, or In Memory Of

Narcotics Anonymous does not accept outside contributions. Please do not contribute if you are not an NA member.

- In February 2020, fewer than 50 NA Members were making recurring contributions totaling around \$2,000 a month
- By the end of February 2021, there were 750
  NA Members making recurring contributions that totaled \$20,000 a month.
- As of October 31, 2021, 817 NA Members are making recurring contributions totaling \$22,000 a month.