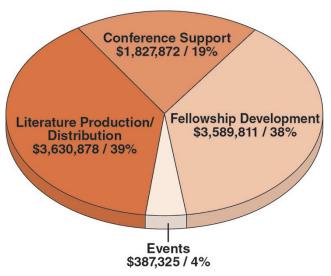

Under each set of expenses, we include allocated costs for accounting, personnel, overhead, and technology. We calculate a fixed percentage each cycle to divide these costs among four areas of activity: literature production and distribution, World Service Conference support, Fellowship development, and events. We base the percentages on three factors: the number of personnel required, estimated labor hours, and the amount of physical office space. Other indirect costs, such as electricity, water, insurance, and taxes, are also estimated for the two-year budget cycle and included as part of these fixed or operational costs.