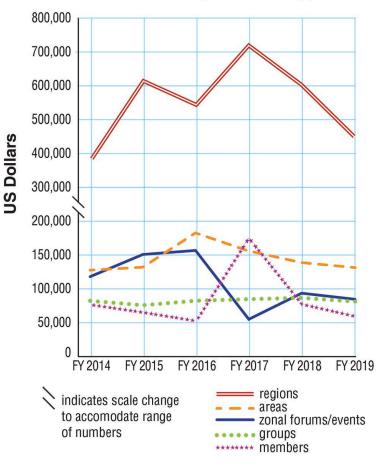

In the graph to the right, you'll find Fellowship contributions for FY 2019 in five different categories—individuals, groups, areas, regions, and zonal forums/ events—over the last six years. Altogether, Fellowship contributions currently make up 10% percent of total NAWS operating income, which can be seen in the chart on the next page.

The detailed list that follows, organized by region, will allow you to analyze contributions in your corner of the globe. We color coded the different types