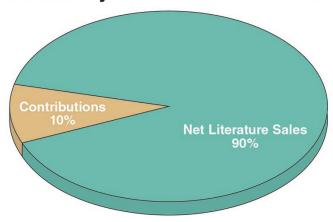

In the graph to the right, you'll find Fellowship contributions for FY 2019 in five different categories—individuals, groups, areas, regions, and zonal forums/ events—over the last six years. Altogether, Fellowship contributions currently make up 10% percent of total NAWS operating income, which can be seen in the chart on the next page.